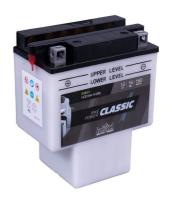

## intAct Bike-Power Classic

Low-maintenance lead-acid battery | dry-charged, acid pack included

Art.No.

51617S

Japancode

HYB16A-A, HYB16A-AB

| Volt                | 12V                      |
|---------------------|--------------------------|
| Capacity            | 16 Ah (c20)              |
| CCR -18°C (EN)      | 160 A (EN)               |
| Electrolyte         | diluted sulphuric acid   |
| Electrolyte density | 1,28 +/- 0,01 kg/l (25°) |
| Size (LxWxH)        | 151 x 91 x 182 mm        |
| Weight              | 5,4 kg                   |
| Pos. of Terminal    | 1                        |
| Terminal            | С                        |
| Entgasung           | 1                        |

## Powerful and sustainable

The solid battery without frills delivers high starting power, with regular maintenance it achieves a long service life and has excellent recycling properties. Our recommendation for an inexpensive standard motorcycle battery.

- » Reliable starting power at an excellent price.
- » Replacement recommendation for broken flooded battery.
- » Central degassing.
- Only to be installed upright, as flooded battery with vent caps.

Size