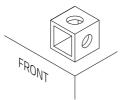

8 +/- 0,01 kg/l (25°) |
| Size (LxWxH)        | 151 x 91 x 182 mm        |
| Weight              | 5,4 kg                   |
| Pos. of Terminal    | 1                        |
| Terminal            | С                        |
| Entgasung           | 1                        |

## Usage



## Powerful and sustainable

The solid battery without frills delivers high starting power, with regular maintenance it achieves a long service life and has excellent recycling properties. Our recommendation for an inexpensive standard motorcycle battery.

- » Reliable starting power at an excellent price.
- » Replacement recommendation for broken flooded battery.
- » Central degassing.
- Only to be installed upright, as flooded battery with vent caps.









Size



Pos. of Terminal 1



Terminal C



Entgasung 1



As of 31.07.2025