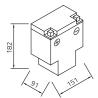

## intAct Bike-Power Classic

Low-maintenance lead-acid battery | dry-charged, acid pack included

Art.No.

51617S

Japancode

HYB16A-A, HYB16A-AB

| Volt                | 12V                      |
|---------------------|--------------------------|
| Capacity            | 16 Ah (c20)              |
| CCR -18°C (EN)      | 160 A (EN)               |
| Electrolyte         | diluted sulphuric acid   |
| Electrolyte density | 1,28 +/- 0,01 kg/l (25°) |
| Size (LxWxH)        | 151 x 91 x 182 mm        |
| Weight              | 5,4 kg                   |
| Pos. of Terminal    | 1                        |
| Terminal            | С                        |
| Entgasung           | 1                        |

Pos. of Terminal 1

Terminal C

Entgasung 1

As of 31.07.2025