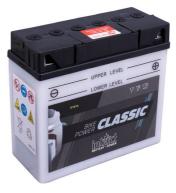

## intAct Bike-Power Classic

Low-maintenance lead-acid battery | dry-charged, acid pack included

Art.No.

## 51814S

Japancode 51814, 52015, YT19BL-BS, YT19BL

| Volt                | 12V                      |
|---------------------|--------------------------|
| Capacity            | 18 Ah (c20)              |
| CCR - 18°C (EN)     | 170 A (EN)               |
| Electrolyte         | diluted sulphuric acid   |
| Electrolyte density | 1,28 +/- 0,01 kg/l (25°) |
| Size (LxWxH)        | 186 x 81 x 170 mm        |
| Weight              | 6,1 kg                   |
| Pos. of Terminal    | 0                        |
| Terminal            | G                        |
| Entgasung           | 3                        |