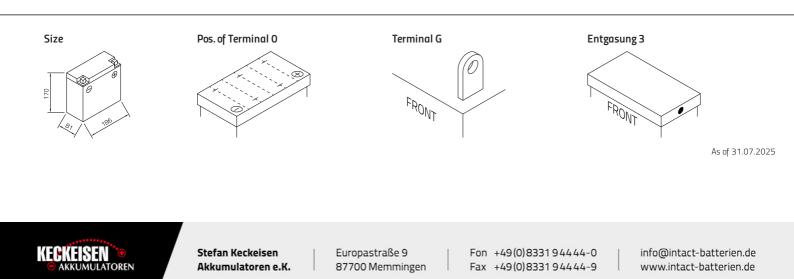

## 51814S

Japancode 51814, 52015, YT19BL-BS, YT19BL

| Volt                | 12V                      |
|---------------------|--------------------------|
| Capacity            | 18 Ah (c20)              |
| CCR - 18°C (EN)     | 170 A (EN)               |
| Electrolyte         | diluted sulphuric acid   |
| Electrolyte density | 1,28 +/- 0,01 kg/l (25°) |
| Size (LxWxH)        | 186 x 81 x 170 mm        |
| Weight              | 6,1 kg                   |
| Pos. of Terminal    | 0                        |
| Terminal            | G                        |
| Entgasung           | 3                        |