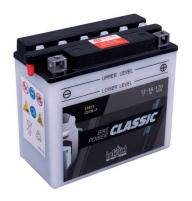

## intAct Bike-Power Classic

Low-maintenance lead-acid battery | dry-charged, acid pack included

Art.No.

51815S

Japancode

YB18L-A

| Volt                | 12V                      |
|---------------------|--------------------------|
| Capacity            | 18 Ah (c20)              |
| CCR -18°C (EN)      | 170 A (EN)               |
| Electrolyte         | diluted sulphuric acid   |
| Electrolyte density | 1,28 +/- 0,01 kg/l (25°) |
| Size (LxWxH)        | 182 x 92 x 164 mm        |
| Weight              | 7,5 kg                   |
| Pos. of Terminal    | 0                        |
| Terminal            | С                        |
| Entgasung           | 1                        |

## Powerful and sustainable

The solid battery without frills delivers high starting power, with regular maintenance it achieves a long service life and has excellent recycling properties. Our recommendation for an inexpensive standard motorcycle battery.

- » Reliable starting power at an excellent price.
- » Replacement recommendation for broken flooded battery.
- » Central degassing.
- » Only to be installed upright, as flooded battery with vent

Size

Pos. of Terminal 0