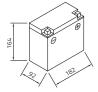

## intAct Bike-Power Classic

Low-maintenance lead-acid battery | dry-charged, acid pack included

Art.No.

51815S

Japancode

YB18L-A

| Volt                | 12V                      |
|---------------------|--------------------------|
| Capacity            | 18 Ah (c20)              |
| CCR -18°C (EN)      | 170 A (EN)               |
| Electrolyte         | diluted sulphuric acid   |
| Electrolyte density | 1,28 +/- 0,01 kg/l (25°) |
| Size (LxWxH)        | 182 x 92 x 164 mm        |
| Weight              | 7,5 kg                   |
| Pos. of Terminal    | 0                        |
| Terminal            | С                        |
| Entgasung           | 1                        |

- » Reliable starting power at an excellent price.
- » Replacement recommendation for broken flooded battery.
- » Central degassing.
- » Only to be installed upright, as flooded battery with vent

Size

Pos. of Terminal 0

Terminal C

Entgasung 1

As of 14.09.2025