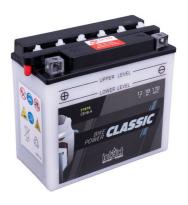

## intAct Bike-Power Classic

Low-maintenance lead-acid battery | dry-charged, acid pack included

Art.No.

51816S

Japancode

YB18-A

| Volt                | 12V                      |
|---------------------|--------------------------|
| Capacity            | 18 Ah (c20)              |
| CCR -18°C (EN)      | 170 A (EN)               |
| Electrolyte         | diluted sulphuric acid   |
| Electrolyte density | 1,28 +/- 0,01 kg/l (25°) |
| Size (LxWxH)        | 182 x 92 x 164 mm        |
| Weight              | 7,5 kg                   |
| Pos. of Terminal    | 1                        |
| Terminal            | С                        |
| Entgasung           | 1                        |

## Powerful and sustainable

The solid battery without frills delivers high starting power, with regular maintenance it achieves a long service life and has excellent recycling properties. Our recommendation for an inexpensive standard motorcycle battery.

- » Reliable starting power at an excellent price.
- » Replacement recommendation for broken flooded battery.
- » Central degassing.
- Only to be installed upright, as flooded battery with vent caps.

QUALITY