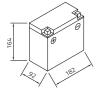

## intAct Bike-Power Classic

Low-maintenance lead-acid battery | dry-charged, acid pack included

Art.No.

51816S

Japancode

YB18-A

| Volt                | 12V                      |
|---------------------|--------------------------|
| Capacity            | 18 Ah (c20)              |
| CCR -18°C (EN)      | 170 A (EN)               |
| Electrolyte         | diluted sulphuric acid   |
| Electrolyte density | 1,28 +/- 0,01 kg/l (25°) |
| Size (LxWxH)        | 182 x 92 x 164 mm        |
| Weight              | 7,5 kg                   |
| Pos. of Terminal    | 1                        |
| Terminal            | С                        |
| Entgasung           | 1                        |

Size

Pos. of Terminal 1

Terminal C

Entgasung 1

As of 31.07.2025