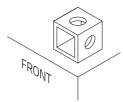

- 0,01 kg/l (25°) |
| Size (LxWxH)        | 182 x 92 x 164 mm        |
| Weight              | 7,5 kg                   |
| Pos. of Terminal    | 1                        |
| Terminal            | С                        |
| Entgasung           | 1                        |

Usage



## Powerful and sustainable

The solid battery without frills delivers high starting power, with regular maintenance it achieves a long service life and has excellent recycling properties. Our recommendation for an inexpensive standard motorcycle battery.

- » Reliable starting power at an excellent price.
- » Replacement recommendation for broken flooded battery.
- » Central degassing.
- Only to be installed upright, as flooded battery with vent caps.

QUALITY







Size



Pos. of Terminal 1



Terminal C



Entgasung 1



As of 31.07.2025