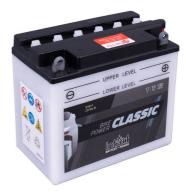

## intAct Bike-Power Classic

Low-maintenance lead-acid battery | dry-charged, acid pack included

Art.No.

## 51911S

Japancode YB16L-B

| Volt                | 12V                      |
|---------------------|--------------------------|
| Capacity            | 19 Ah (c20)              |
| CCR - 18°C (EN)     | 190 A (EN)               |
| Electrolyte         | diluted sulphuric acid   |
| Electrolyte density | 1,28 +/- 0,01 kg/l (25°) |
| Size (LxWxH)        | 176 x 101 x 156 mm       |
| Weight              | 6,2 kg                   |
| Pos. of Terminal    | 0                        |
| Terminal            | н                        |
| Entgasung           | 3                        |

## Powerful and sustainable

The solid battery without frills delivers high starting power, with regular maintenance it achieves a long service life and has excellent recycling properties. Our recommendation for an inexpensive standard motorcycle battery.