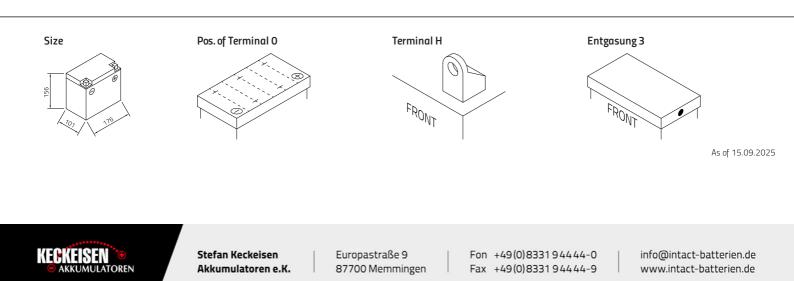

## 51911S

Japancode YB16L-B

| Volt                | 12V                      |
|---------------------|--------------------------|
| Capacity            | 19 Ah (c20)              |
| CCR - 18°C (EN)     | 190 A (EN)               |
| Electrolyte         | diluted sulphuric acid   |
| Electrolyte density | 1,28 +/- 0,01 kg/l (25°) |
| Size (LxWxH)        | 176 x 101 x 156 mm       |
| Weight              | 6,2 kg                   |
| Pos. of Terminal    | 0                        |
| Terminal            | н                        |
| Entgasung           | 3                        |