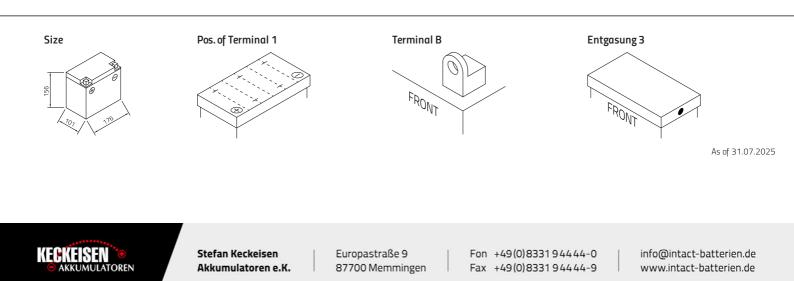

## 51912S

Japancode YB16-B

| Volt                | 12V                      |
|---------------------|--------------------------|
| Capacity            | 19 Ah (c20)              |
| CCR - 18°C (EN)     | 190 A (EN)               |
| Electrolyte         | diluted sulphuric acid   |
| Electrolyte density | 1,28 +/- 0,01 kg/l (25°) |
| Size (LxWxH)        | 176 x 101 x 156 mm       |
| Weight              | 6,2 kg                   |
| Pos. of Terminal    | 1                        |
| Terminal            | В                        |
| Entgasung           | 3                        |