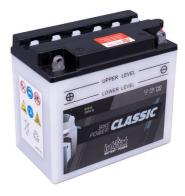

## intAct Bike-Power Classic

Low-maintenance lead-acid battery | dry-charged, acid pack included

Art.No.

## 51912S

Japancode YB16-B

| Volt                | 12V                      |
|---------------------|--------------------------|
| Capacity            | 19 Ah (c20)              |
| CCR - 18°C (EN)     | 190 A (EN)               |
| Electrolyte         | diluted sulphuric acid   |
| Electrolyte density | 1,28 +/- 0,01 kg/l (25°) |
| Size (LxWxH)        | 176 x 101 x 156 mm       |
| Weight              | 6,2 kg                   |
| Pos. of Terminal    | 1                        |
| Terminal            | В                        |
| Entgasung           | 3                        |