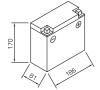

## intAct Bike-Power Classic

Low-maintenance lead-acid battery | dry-charged, acid pack included

Art.No.

51913S

Japancode 51913, 52015

| Volt                | 12V                      |
|---------------------|--------------------------|
| Capacity            | 19 Ah (c20)              |
| CCR -18°C (EN)      | 170 A (EN)               |
| Electrolyte         | diluted sulphuric acid   |
| Electrolyte density | 1,28 +/- 0,01 kg/l (25°) |
| Size (LxWxH)        | 186 x 81 x 170 mm        |
| Weight              | 6,2 kg                   |
| Pos. of Terminal    | 0                        |
| Terminal            | G                        |
| Entgasung           | 1                        |

- » Reliable starting power at an excellent price.
- » Replacement recommendation for broken flooded battery.
- » Central degassing.
- Only to be installed upright, as flooded battery with vent caps.

Size

Pos. of Terminal 0

Terminal G

Entgasung 1

As of 31.07.2025