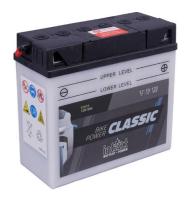

## intAct Bike-Power Classic

Low-maintenance lead-acid battery | dry-charged, acid pack included

Art.No.

51913S

Japancode 51913, 52015

| Volt                | 12V                      |
|---------------------|--------------------------|
| Capacity            | 19 Ah (c20)              |
| CCR -18°C (EN)      | 170 A (EN)               |
| Electrolyte         | diluted sulphuric acid   |
| Electrolyte density | 1,28 +/- 0,01 kg/l (25°) |
| Size (LxWxH)        | 186 x 81 x 170 mm        |
| Weight              | 6,2 kg                   |
| Pos. of Terminal    | 0                        |
| Terminal            | G                        |
| Entgasung           | 1                        |

- » Reliable starting power at an excellent price.
- » Replacement recommendation for broken flooded battery.
- » Central degassing.
- Only to be installed upright, as flooded battery with vent caps.

Size