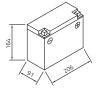

## intAct Bike-Power Classic

Low-maintenance lead-acid battery | dry-charged, acid pack included

Art.No.

**52012S** 

Japancode

Y50-N18L-A, SY50-N18L-AT

| Volt                | 12V                      |
|---------------------|--------------------------|
| Capacity            | 20 Ah (c20)              |
| CCR -18°C (EN)      | 200 A (EN)               |
| Electrolyte         | diluted sulphuric acid   |
| Electrolyte density | 1,28 +/- 0,01 kg/l (25°) |
| Size (LxWxH)        | 206 x 91 x 164 mm        |
| Weight              | 6,8 kg                   |
| Pos. of Terminal    | 0                        |
| Terminal            | С                        |
| Entgasung           | 1                        |

Pos. of Terminal 0

Terminal C

Entgasung 1

As of 31.07.2025