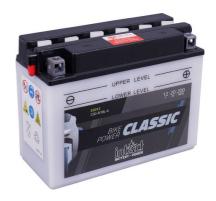

## intAct Bike-Power Classic

Low-maintenance lead-acid battery | dry-charged, acid pack included

Art.No.

**52012S** 

Japancode

Y50-N18L-A, SY50-N18L-AT

| Volt                | 12V                      |
|---------------------|--------------------------|
| Capacity            | 20 Ah (c20)              |
| CCR -18°C (EN)      | 200 A (EN)               |
| Electrolyte         | diluted sulphuric acid   |
| Electrolyte density | 1,28 +/- 0,01 kg/l (25°) |
| Size (LxWxH)        | 206 x 91 x 164 mm        |
| Weight              | 6,8 kg                   |
| Pos. of Terminal    | 0                        |
| Terminal            | С                        |
| Entgasung           | 1                        |

- » Reliable starting power at an excellent price.
- » Replacement recommendation for broken flooded battery.
- » Central degassing.
- Only to be installed upright, as flooded battery with vent caps.

Size