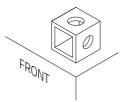

## intAct Bike-Power Classic

Low-maintenance lead-acid battery | dry-charged, acid pack included

Art.No.

**52012S** 

Japancode

Y50-N18L-A, SY50-N18L-AT

| Volt                | 12V                      |
|---------------------|--------------------------|
| Capacity            | 20 Ah (c20)              |
| CCR -18°C (EN)      | 200 A (EN)               |
| Electrolyte         | diluted sulphuric acid   |
| Electrolyte density | 1,28 +/- 0,01 kg/l (25°) |
| Size (LxWxH)        | 206 x 91 x 164 mm        |
| Weight              | 6,8 kg                   |
| Pos. of Terminal    | 0                        |
| Terminal            | С                        |
| Entgasung           | 1                        |

Pos. of Terminal 0

Terminal C

Entgasung 1

As of 31.07.2025