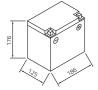

## intAct Bike-Power Classic

Low-maintenance lead-acid battery | dry-charged, acid pack included

Art.No.

52410S

Japancode

12N24-3, Y60-N24L-A, 12N24-3A

| Volt                | 12V                      |
|---------------------|--------------------------|
| Capacity            | 24 Ah (c20)              |
| CCR -18°C (EN)      | 220 A (EN)               |
| Electrolyte         | diluted sulphuric acid   |
| Electrolyte density | 1,28 +/- 0,01 kg/l (25°) |
| Size (LxWxH)        | 186 x 125 x 176 mm       |
| Weight              | 8,5 kg                   |
| Pos. of Terminal    | 0                        |
| Terminal            | G                        |
| Enteasung           | 6                        |