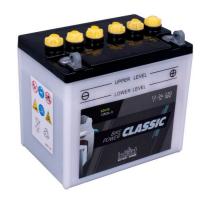

## intAct Bike-Power Classic

Low-maintenance lead-acid battery | dry-charged, acid pack included

Art.No.

52410S

Japancode

12N24-3, Y60-N24L-A, 12N24-3A

| Volt                | 12V                      |
|---------------------|--------------------------|
| Capacity            | 24 Ah (c20)              |
| CCR -18°C (EN)      | 220 A (EN)               |
| Electrolyte         | diluted sulphuric acid   |
| Electrolyte density | 1,28 +/- 0,01 kg/l (25°) |
| Size (LxWxH)        | 186 x 125 x 176 mm       |
| Weight              | 8,5 kg                   |
| Pos. of Terminal    | 0                        |
| Terminal            | G                        |
| Enteasung           | 6                        |

## Powerful and sustainable

The solid battery without frills delivers high starting power, with regular maintenance it achieves a long service life and has excellent recycling properties. Our recommendation for an inexpensive standard motorcycle battery.

- » Reliable starting power at an excellent price.
- » Replacement recommendation for broken flooded battery.
- » Central degassing.
- Only to be installed upright, as flooded battery with vent caps.

Pos. of Terminal 0