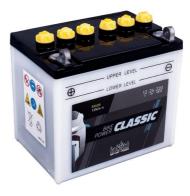

## intAct Bike-Power Classic

Low-maintenance lead-acid battery | dry-charged, acid pack included

Art.No.

Japancode

12N24-4, Y60-N24-A

| Volt                | 12V                      |
|---------------------|--------------------------|
| Capacity            | 24 Ah (c20)              |
| CCR - 18°C (EN)     | 220 A (EN)               |
| Electrolyte         | diluted sulphuric acid   |
| Electrolyte density | 1,28 +/- 0,01 kg/l (25°) |
| Size (LxWxH)        | 186 x 125 x 176 mm       |
| Weight              | 8,5 kg                   |
| Pos. of Terminal    | 1                        |
| Terminal            | G                        |
| Entgasung           | 6                        |