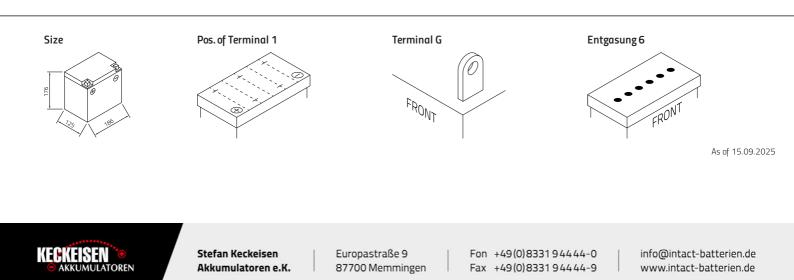

## intAct Bike-Power Classic

Low-maintenance lead-acid battery | dry-charged, acid pack included

Art.No.

Japancode

12N24-4, Y60-N24-A

| Volt                | 12V                      |
|---------------------|--------------------------|
| Capacity            | 24 Ah (c20)              |
| CCR - 18°C (EN)     | 220 A (EN)               |
| Electrolyte         | diluted sulphuric acid   |
| Electrolyte density | 1,28 +/- 0,01 kg/l (25°) |
| Size (LxWxH)        | 186 x 125 x 176 mm       |
| Weight              | 8,5 kg                   |
| Pos. of Terminal    | 1                        |
| Terminal            | G                        |
| Entgasung           | 6                        |