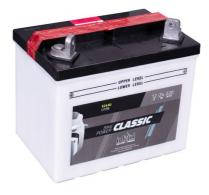

## intAct Bike-Power Classic

Low-maintenance lead-acid battery | dry-charged, acid pack included

Art.No.

## 52430S

Japancode U1

| Volt                | 12V                      |
|---------------------|--------------------------|
| Capacity            | 24 Ah (c20)              |
| CCR - 18°C (EN)     | 220 A (EN)               |
| Electrolyte         | diluted sulphuric acid   |
| Electrolyte density | 1,28 +/- 0,01 kg/l (25°) |
| Size (LxWxH)        | 196 x 130 x 184 mm       |
| Weight              | 8,2 kg                   |
| Pos. of Terminal    | 1                        |
| Terminal            | 4                        |
| Entgasung           | 6                        |