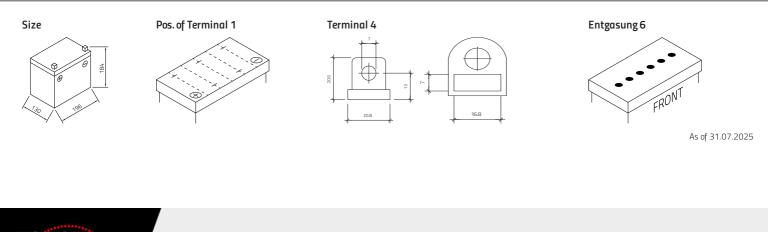

## 52430S

Japancode U1

| Volt                | 12V                      |
|---------------------|--------------------------|
| Capacity            | 24 Ah (c20)              |
| CCR - 18°C (EN)     | 220 A (EN)               |
| Electrolyte         | diluted sulphuric acid   |
| Electrolyte density | 1,28 +/- 0,01 kg/l (25°) |
| Size (LxWxH)        | 196 x 130 x 184 mm       |
| Weight              | 8,2 kg                   |
| Pos. of Terminal    | 1                        |
| Terminal            | 4                        |
| Entgasung           | 6                        |