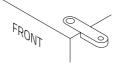

## intAct Bike-Power Classic

Low-maintenance lead-acid battery | dry-charged, acid pack included

Art.No.

52810S

Japancode

YHD-12

| Volt                | 12V                      |
|---------------------|--------------------------|
| Capacity            | 28 Ah (c20)              |
| CCR -18°C (EN)      | 230 A (EN)               |
| Electrolyte         | diluted sulphuric acid   |
| Electrolyte density | 1,28 +/- 0,01 kg/l (25°) |
| Size (LxWxH)        | 205 x 130 x 165 mm       |
| Weight              | 9,2 kg                   |
| Pos. of Terminal    | 1                        |
| Terminal            | 1                        |
| Entgasung           | 1                        |

Size

Pos. of Terminal 1

Terminal I

Entgasung 1

As of 31.07.2025