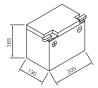

|
| Electrolyte density | 1,28 +/- 0,01 kg/l (25°) |
| Size (LxWxH)        | 205 x 130 x 165 mm       |
| Weight              | 9,2 kg                   |
| Pos. of Terminal    | 1                        |
| Terminal            | 1                        |
| Entgasung           | 1                        |

Usage



## Powerful and sustainable

The solid battery without frills delivers high starting power, with regular maintenance it achieves a long service life and has excellent recycling properties. Our recommendation for an inexpensive standard motorcycle battery.

- » Reliable starting power at an excellent price.
- » Replacement recommendation for broken flooded battery.
- » Central degassing.
- Only to be installed upright, as flooded battery with vent caps.

QUALITY







Size



Pos. of Terminal 1



Terminal I



Entgasung 1



As of 31.07.2025