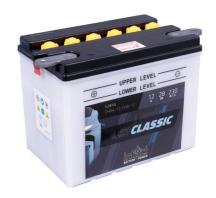

## intAct Bike-Power Classic

Low-maintenance lead-acid battery | dry-charged, acid pack included

Art.No.

52810S

Japancode

YHD-12

| Volt                | 12V                      |
|---------------------|--------------------------|
| Capacity            | 28 Ah (c20)              |
| CCR -18°C (EN)      | 230 A (EN)               |
| Electrolyte         | diluted sulphuric acid   |
| Electrolyte density | 1,28 +/- 0,01 kg/l (25°) |
| Size (LxWxH)        | 205 x 130 x 165 mm       |
| Weight              | 9,2 kg                   |
| Pos. of Terminal    | 1                        |
| Terminal            | 1                        |
| Entgasung           | 1                        |

## Powerful and sustainable

The solid battery without frills delivers high starting power, with regular maintenance it achieves a long service life and has excellent recycling properties. Our recommendation for an inexpensive standard motorcycle battery.

- » Reliable starting power at an excellent price.
- » Replacement recommendation for broken flooded battery.
- » Central degassing.
- Only to be installed upright, as flooded battery with vent caps.

QUALITY