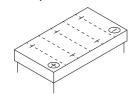

## intAct Bike-Power Classic

Low-maintenance lead-acid battery | dry-charged, acid pack included

Art.No.

52810S

Japancode

YHD-12

| Volt                | 12V                      |
|---------------------|--------------------------|
| Capacity            | 28 Ah (c20)              |
| CCR -18°C (EN)      | 230 A (EN)               |
| Electrolyte         | diluted sulphuric acid   |
| Electrolyte density | 1,28 +/- 0,01 kg/l (25°) |
| Size (LxWxH)        | 205 x 130 x 165 mm       |
| Weight              | 9,2 kg                   |
| Pos. of Terminal    | 1                        |
| Terminal            | 1                        |
| Entgasung           | 1                        |

Size

Pos. of Terminal 1

Terminal I

Entgasung 1

As of 31.07.2025