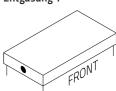

## intAct Bike-Power Classic

Low-maintenance lead-acid battery | dry-charged, acid pack included

Art.No.

52810S

Japancode

YHD-12

| Volt                | 12V                      |
|---------------------|--------------------------|
| Capacity            | 28 Ah (c20)              |
| CCR -18°C (EN)      | 230 A (EN)               |
| Electrolyte         | diluted sulphuric acid   |
| Electrolyte density | 1,28 +/- 0,01 kg/l (25°) |
| Size (LxWxH)        | 205 x 130 x 165 mm       |
| Weight              | 9,2 kg                   |
| Pos. of Terminal    | 1                        |
| Terminal            | 1                        |
| Entgasung           | 1                        |

Size

Pos. of Terminal 1

Terminal I

Entgasung 1

As of 31.07.2025