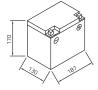

## intAct Bike-Power Classic

Low-maintenance lead-acid battery | dry-charged, acid pack included

Art.No.

53030S

Japancode

53030, 52515, Y60-N30L-A

| Volt                | 12V                      |
|---------------------|--------------------------|
| Capacity            | 30 Ah (c20)              |
| CCR -18°C (EN)      | 300 A (EN)               |
| Electrolyte         | diluted sulphuric acid   |
| Electrolyte density | 1,28 +/- 0,01 kg/l (25°) |
| Size (LxWxH)        | 187 x 130 x 170 mm       |
| Weight              | 8 kg                     |
| Pos. of Terminal    | 0                        |
| Terminal            | G                        |
| Entgasung           | 1                        |

Pos. of Terminal 0

Terminal G

Entgasung 1

As of 31.07.2025