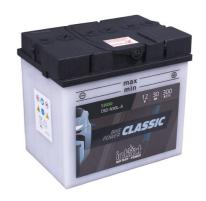

## intAct Bike-Power Classic

Low-maintenance lead-acid battery | dry-charged, acid pack included

Art.No.

53030S

Japancode

53030, 52515, Y60-N30L-A

| Volt                | 12V                      |
|---------------------|--------------------------|
| Capacity            | 30 Ah (c20)              |
| CCR -18°C (EN)      | 300 A (EN)               |
| Electrolyte         | diluted sulphuric acid   |
| Electrolyte density | 1,28 +/- 0,01 kg/l (25°) |
| Size (LxWxH)        | 187 x 130 x 170 mm       |
| Weight              | 8 kg                     |
| Pos. of Terminal    | 0                        |
| Terminal            | G                        |
| Entgasung           | 1                        |

## Powerful and sustainable

The solid battery without frills delivers high starting power, with regular maintenance it achieves a long service life and has excellent recycling properties. Our recommendation for an inexpensive standard motorcycle battery.

- » Reliable starting power at an excellent price.
- » Replacement recommendation for broken flooded battery.
- » Central degassing.
- Only to be installed upright, as flooded battery with vent caps.

Size