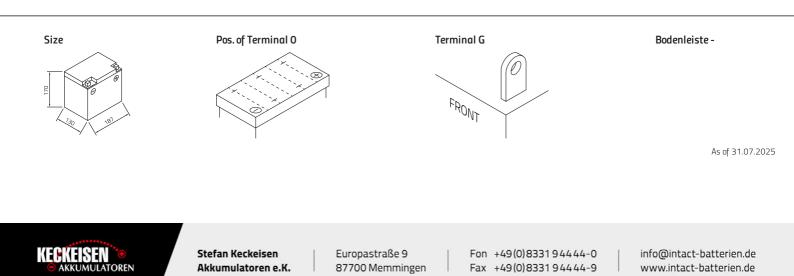

## 53030SMF

Japancode 53030, 52515, Y60-N30L-A

| Volt                | 12V                       |
|---------------------|---------------------------|
| Capacity            | 30 Ah (c20)               |
| CCR - 18°C (EN)     | 300 A (EN)                |
| Electrolyte         | diluted sulphuric acid    |
| Electrolyte density | 1,28 +/- 0,01 Kg/l (25°C) |
| Size (LxWxH)        | 187 x 130 x 170 mm        |
| Weight              | 8 kg                      |
| Pos. of Terminal    | 0                         |
| Terminal            | G                         |
| Bodenleiste         | -                         |