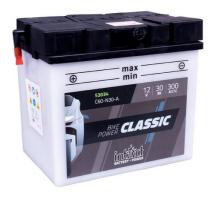

## intAct Bike-Power Classic

Low-maintenance lead-acid battery | dry-charged, acid pack included

Art.No.

Japancode Y60-N30-A

| Volt                | 12V                      |
|---------------------|--------------------------|
| Capacity            | 30 Ah (c20)              |
| CCR - 18°C (EN)     | 300 A (EN)               |
| Electrolyte         | diluted sulphuric acid   |
| Electrolyte density | 1,28 +/- 0,01 kg/l (25°) |
| Size (LxWxH)        | 187 x 130 x 170 mm       |
| Weight              | 8 kg                     |
| Pos. of Terminal    | 1                        |
| Terminal            | G                        |
| Entgasung           | 1                        |

## Powerful and sustainable

The solid battery without frills delivers high starting power, with regular maintenance it achieves a long service life and has excellent recycling properties. Our recommendation for an inexpensive standard motorcycle battery.

- » Reliable starting power at an excellent price.
- » Replacement recommendation for broken flooded battery.
- » Central degassing.
- » **Only to be installed upright,** as flooded battery with vent caps.