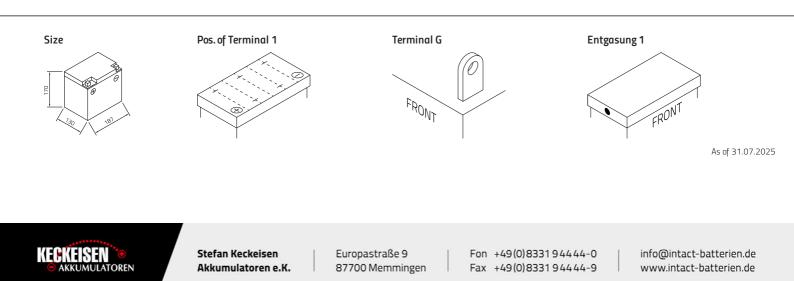

## intAct Bike-Power Classic

Low-maintenance lead-acid battery | dry-charged, acid pack included

Art.No.

Japancode Y60-N30-A

| Volt                | 12V                      |
|---------------------|--------------------------|
| Capacity            | 30 Ah (c20)              |
| CCR - 18°C (EN)     | 300 A (EN)               |
| Electrolyte         | diluted sulphuric acid   |
| Electrolyte density | 1,28 +/- 0,01 kg/l (25°) |
| Size (LxWxH)        | 187 x 130 x 170 mm       |
| Weight              | 8 kg                     |
| Pos. of Terminal    | 1                        |
| Terminal            | G                        |
| Entgasung           | 1                        |