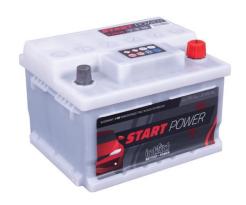

## intAct Start-Power

Calcium or hybrid battery (Ca/Ca or Sb/Ca)

Art.No.

## 53506GUG

| Volt                | 12V                        |
|---------------------|----------------------------|
| Capacity            | 35 Ah (c20)                |
| CCR -18°C (EN)      | 540 A (EN)                 |
| Electrolyte         | diluted sulphuric acid     |
| Electrolyte density | 1,28 +/- 0,01 Kg/I (25° C) |
| Size (LxWxH)        | 207 x 175 x 140 mm         |
| Weight              | 10,9 kg                    |
| Pos. of Terminal    | 0                          |
| Terminal            | 1                          |
| Bodenleiste         | B13                        |

## Top performance at a great price

Developed for performance and extreme high-current capability at an absolutely perfect price-performance ratio. For almost all standard cars without many additional installations and other electrical consumers. Our recommendation for standard applications with low requirements and the best priceperformance ratio.

- » Powerful and reliable.
- » Double lid for increased leakage protection and gas condensation (gaseous electrolyte condenses in the labyrinth lid and remains in the circuit).
- » Filled and charged. Ready for immediate use.
- Maintenance-free. No refilling of water necessary.