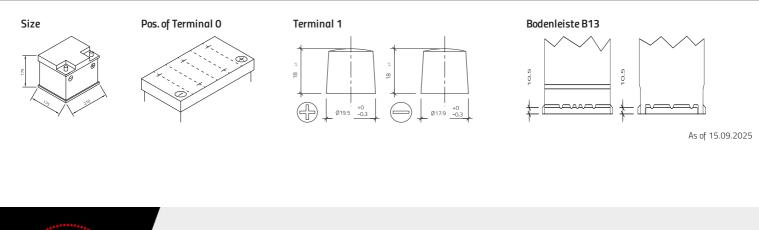

## 53646GUG

| Volt                | 12V                        |
|---------------------|----------------------------|
| Capacity            | 36 Ah (c20)                |
| CCR - 18°C (EN)     | 300 A (EN)                 |
| Electrolyte         | diluted sulphuric acid     |
| Electrolyte density | 1,28 +/- 0,01 Kg/l (25° C) |
| Size (LxWxH)        | 207 x 175 x 175 mm         |
| Weight              | 10,4 kg                    |
| Pos. of Terminal    | 0                          |
| Terminal            | 1                          |
| Bodenleiste         | B13                        |