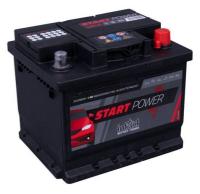

## intAct Start-Power

Calcium or hybrid battery (Ca/Ca or Sb/Ca)

Art.No.

## 53646GUG

| Volt                | 12V                        |
|---------------------|----------------------------|
| Capacity            | 36 Ah (c20)                |
| CCR - 18°C (EN)     | 300 A (EN)                 |
| Electrolyte         | diluted sulphuric acid     |
| Electrolyte density | 1,28 +/- 0,01 Kg/l (25° C) |
| Size (LxWxH)        | 207 x 175 x 175 mm         |
| Weight              | 10,4 kg                    |
| Pos. of Terminal    | 0                          |
| Terminal            | 1                          |
| Bodenleiste         | B13                        |

## Top performance at a great price

Developed for performance and extreme high-current capability at an absolutely perfect price-performance ratio. For almost all standard cars without many additional installations and other electrical consumers. Our recommendation for standard applications with low requirements and the best priceperformance ratio.