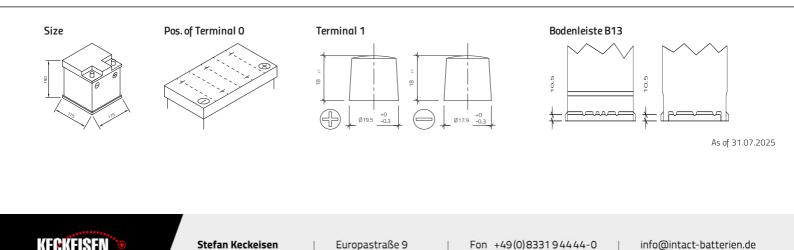

## 54408GUG

| Volt                | 12V                        |
|---------------------|----------------------------|
| Capacity            | 44 Ah (c20)                |
| CCR - 18°C (EN)     | 390 A (EN)                 |
| Electrolyte         | diluted sulphuric acid     |
| Electrolyte density | 1,28 +/- 0,01 Kg/l (25° C) |
| Size (LxWxH)        | 175 x 175 x 190 mm         |
| Weight              | 10,3 kg                    |
| Pos. of Terminal    | 0                          |
| Terminal            | 1                          |
| Bodenleiste         | B13                        |