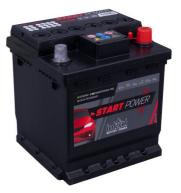

## intAct Start-Power

Calcium or hybrid battery (Ca/Ca or Sb/Ca)

Art.No.

## 54408GUG

| Volt                | 12V                        |
|---------------------|----------------------------|
| Capacity            | 44 Ah (c20)                |
| CCR - 18°C (EN)     | 390 A (EN)                 |
| Electrolyte         | diluted sulphuric acid     |
| Electrolyte density | 1,28 +/- 0,01 Kg/l (25° C) |
| Size (LxWxH)        | 175 x 175 x 190 mm         |
| Weight              | 10,3 kg                    |
| Pos. of Terminal    | 0                          |
| Terminal            | 1                          |
| Bodenleiste         | B13                        |

## Top performance at a great price

Developed for performance and extreme high-current capability at an absolutely perfect price-performance ratio. For almost all standard cars without many additional installations and other electrical consumers. Our recommendation for standard applications with low requirements and the best priceperformance ratio.

- » Powerful and reliable.
- » Double lid for increased leakage protection and gas condensation (gaseous electrolyte condenses in the labyrinth lid and remains in the circuit).
- » Filled and charged. Ready for immediate use.