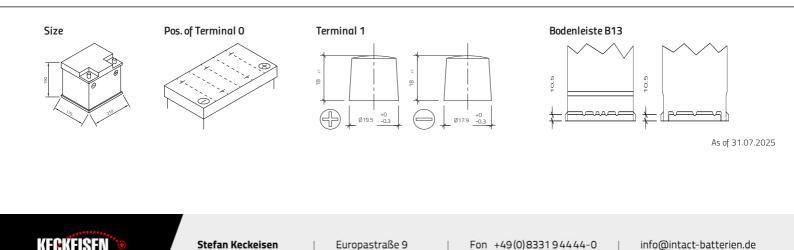

## 55010GUG

| Volt                | 12V                        |
|---------------------|----------------------------|
| Capacity            | 50 Ah (c20)                |
| CCR - 18°C (EN)     | 470 A (EN)                 |
| Electrolyte         | diluted sulphuric acid     |
| Electrolyte density | 1,28 +/- 0,01 Kg/I (25° C) |
| Size (LxWxH)        | 207 x 175 x 190 mm         |
| Weight              | 12,4 kg                    |
| Pos. of Terminal    | 0                          |
| Terminal            | 1                          |
| Bodenleiste         | B13                        |