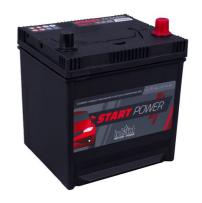

## **Intact Start-Power Asia**

Closed calcium battery (Ca/Ca) | filled and charged | maintenance-free

Art.No.

## 55041BGUG

| Volt                | 12V                        |
|---------------------|----------------------------|
| Capacity            | 50 Ah (c20)                |
| CCR -18°C (EN)      | 360 A (EN)                 |
| Electrolyte         | diluted sulphuric acid     |
| Electrolyte density | 1,28 +/- 0,01 Kg/I (25° C) |
| Size (LxWxH)        | 200 x 170 x 225 mm         |
| Weight              | 13 kg                      |
| Pos. of Terminal    | 0                          |
| Terminal            | 1                          |
| Bodenleiste         | B01                        |

## Top performance at a great price

Developed for performance and extreme high-current capability at an absolutely perfect price-performance ratio. For almost all standard cars without many additional installations and other electrical consumers. Our recommendation for standard applications with low requirements and the best priceperformance ratio.

- » Powerful and reliable.
- » Double lid for increased leakage protection and gas condensation (gaseous electrolyte condenses in the labyrinth lid and remains in the circuit).
- » Filled and charged. Ready for immediate use.
- Maintenance-free. No refilling of water necessary.