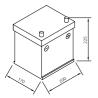

## 55041BGUG

| Volt                | 12V                        |
|---------------------|----------------------------|
| Capacity            | 50 Ah (c20)                |
| CCR -18°C (EN)      | 360 A (EN)                 |
| Electrolyte         | diluted sulphuric acid     |
| Electrolyte density | 1,28 +/- 0,01 Kg/I (25° C) |
| Size (LxWxH)        | 200 x 170 x 225 mm         |
| Weight              | 13 kg                      |
| Pos. of Terminal    | 0                          |
| Terminal            | 1                          |
| Bodenleiste         | B01                        |

Size

Pos. of Terminal O

Terminal 1

Bodenleiste B01

As of 16.09.2025