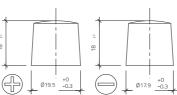

## 55041BGUG

| Volt                | 12V                        |
|---------------------|----------------------------|
| Capacity            | 50 Ah (c20)                |
| CCR -18°C (EN)      | 360 A (EN)                 |
| Electrolyte         | diluted sulphuric acid     |
| Electrolyte density | 1,28 +/- 0,01 Kg/I (25° C) |
| Size (LxWxH)        | 200 x 170 x 225 mm         |
| Weight              | 13 kg                      |
| Pos. of Terminal    | 0                          |
| Terminal            | 1                          |
| Bodenleiste         | B01                        |

Size

Pos. of Terminal O

Terminal 1

Bodenleiste B01

As of 16.09.2025