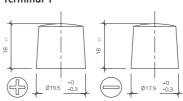

## 55042GUG

| Volt                | 12V                        |
|---------------------|----------------------------|
| Capacity            | 50 Ah (c20)                |
| CCR -18°C (EN)      | 360 A (EN)                 |
| Electrolyte         | diluted sulphuric acid     |
| Electrolyte density | 1,28 +/- 0,01 Kg/l (25° C) |
| Size (LxWxH)        | 200 x 170 x 225 mm         |
| Weight              | 13 kg                      |
| Pos. of Terminal    | 1                          |
| Terminal            | 1                          |
| Bodenleiste         | -                          |

Size

Pos. of Terminal 1

Terminal 1

Bodenleiste -

As of 16.09.2025