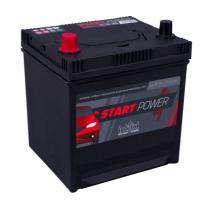

## **Intact Start-Power Asia**

Closed calcium battery (Ca/Ca) | filled and charged | maintenance-free

Art.No.

## 55042GUG

| Volt                | 12V                        |
|---------------------|----------------------------|
| Capacity            | 50 Ah (c20)                |
| CCR -18°C (EN)      | 360 A (EN)                 |
| Electrolyte         | diluted sulphuric acid     |
| Electrolyte density | 1,28 +/- 0,01 Kg/l (25° C) |
| Size (LxWxH)        | 200 x 170 x 225 mm         |
| Weight              | 13 kg                      |
| Pos. of Terminal    | 1                          |
| Terminal            | 1                          |
| Bodenleiste         | -                          |

## Top performance at a great price

Developed for performance and extreme high-current capability at an absolutely perfect price-performance ratio. For almost all standard cars without many additional installations and other electrical consumers. Our recommendation for standard applications with low requirements and the best priceperformance ratio.

- » Powerful and reliable.
- » Double lid for increased leakage protection and gas condensation (gaseous electrolyte condenses in the labyrinth lid and remains in the circuit).
- » Filled and charged. Ready for immediate use.
- Maintenance-free. No refilling of water necessary.