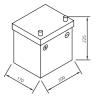

## 55042GUG

| Volt                | 12V                        |
|---------------------|----------------------------|
| Capacity            | 50 Ah (c20)                |
| CCR -18°C (EN)      | 360 A (EN)                 |
| Electrolyte         | diluted sulphuric acid     |
| Electrolyte density | 1,28 +/- 0,01 Kg/l (25° C) |
| Size (LxWxH)        | 200 x 170 x 225 mm         |
| Weight              | 13 kg                      |
| Pos. of Terminal    | 1                          |
| Terminal            | 1                          |
| Bodenleiste         | -                          |

Size

Pos. of Terminal 1

Terminal 1

Bodenleiste -

As of 16.09.2025