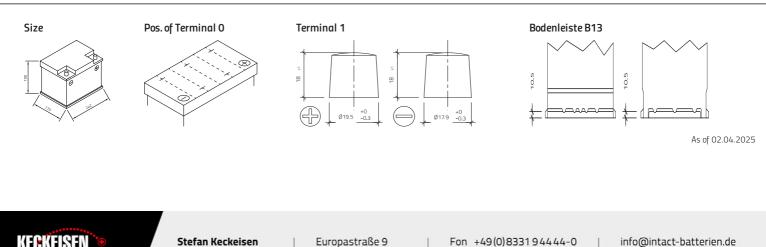

## 55559RFTV

| Volt                | 12V                        |
|---------------------|----------------------------|
| Capacity            | 55 AH (c20)                |
| CCR - 18°C (EN)     | 420 A (EN)                 |
|                     | diluted sulphuric acid     |
| Electrolyte         |                            |
| Electrolyte density | 1,28 +/- 0,01 Kg/l (25° C) |
| Size (LxWxH)        | 242 x 175 x 190 mm         |
| Weight              | 11,9 kg                    |
| Pos. of Terminal    | 0                          |
| Terminal            | 1                          |
| Bodenleiste         | B13                        |