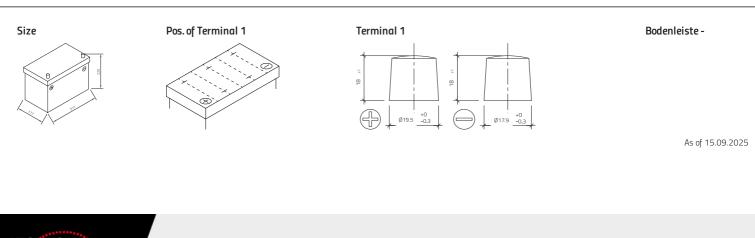

## 56014

| Volt                | 12V                        |
|---------------------|----------------------------|
| Capacity            | 60 Ah (c20)                |
| CCR - 18°C (EN)     | 330 A (EN)                 |
| Electrolyte         | diluted sulphuric acid     |
| Electrolyte density | 1,28 +/- 0,01 Kg/l (25° C) |
| Size (LxWxH)        | 311 x 177 x 220 mm         |
| Weight              | 18 kg                      |
| Pos. of Terminal    | 1                          |
| Terminal            | 1                          |
| Bodenleiste         | -                          |