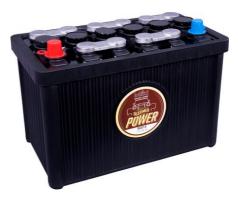

## intAct Oldtimer-Power

Low-maintenance lead-acid battery with lead-calcium-silver grids | dry-charged

Art.No.

## Starting power in retro look

Latest battery technology in classic design. The awarded vintage car battery is 80% hand-crafted. The black case sports the traditional hard-rubber look. Our recommendation if you also value a classic look in the engine compartment - without compromising on technology.

- » Awarded 'Testsieger' in the classic car batteries category by GTÜ 06.2018.
- » Top starting performance.
- » Longer service life.
- » For cars and trucks in 6-volt and 12-volt versions.
- » Dry-charged. Low-maintenance.