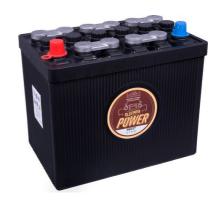

## intAct Oldtimer-Power

Low-maintenance lead-acid battery with lead-calcium-silver grids | dry-charged

Art.No.

## Starting power in retro look

Latest battery technology in classic design. The awarded vintage car battery is 80% hand-crafted. The black case sports the traditional hard-rubber look. Our recommendation if you also value a classic look in the engine compartment - without compromising on technology.

- » Awarded 'Testsieger' in the classic car batteries category by GTÜ 06.2018.
- » Top starting performance.
- » Longer service life.
- » For cars and trucks in 6-volt and 12-volt versions.
- » Dry-charged. Low-maintenance.