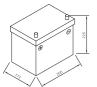

## 56037

| Volt                | 12V                        |
|---------------------|----------------------------|
| Capacity            | 60 Ah (c20)                |
| CCR -18°C (EN)      | 280 A (EN)                 |
| Electrolyte         | diluted sulphuric acid     |
| Electrolyte density | 1,28 +/- 0,01 Kg/l (25° C) |
| Size (LxWxH)        | 260 x 173 x 225 mm         |
| Weight              | 18 kg                      |
| Pos. of Terminal    | 1                          |
| Terminal            | 1                          |
| Bodenleiste         | -                          |

Size

Pos. of Terminal 1

Terminal 1

Bodenleiste -

As of 18.08.2025