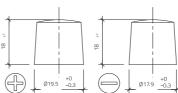

## 56037

| Volt                | 12V                        |
|---------------------|----------------------------|
| Capacity            | 60 Ah (c20)                |
| CCR -18°C (EN)      | 280 A (EN)                 |
| Electrolyte         | diluted sulphuric acid     |
| Electrolyte density | 1,28 +/- 0,01 Kg/l (25° C) |
| Size (LxWxH)        | 260 x 173 x 225 mm         |
| Weight              | 18 kg                      |
| Pos. of Terminal    | 1                          |
| Terminal            | 1                          |
| Bodenleiste         | -                          |

Size

Pos. of Terminal 1

Terminal 1

Bodenleiste -

As of 18.08.2025