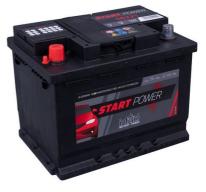

## intAct Start-Power

Calcium or hybrid battery (Ca/Ca or Sb/Ca)

Art.No.

## 56221GUG

| Volt                | 12V                        |
|---------------------|----------------------------|
| Capacity            | 62 Ah (c20)                |
| CCR - 18°C (EN)     | 510 A (EN)                 |
| Electrolyte         | diluted sulphuric acid     |
| Electrolyte density | 1,28 +/- 0,01 Kg/I (25° C) |
| Size (LxWxH)        | 242 x 175 x 190 mm         |
| Weight              | 14,4 kg                    |
| Pos. of Terminal    | 1                          |
| Terminal            | 1                          |
| Bodenleiste         | B13                        |

## Top performance at a great price

Developed for performance and extreme high-current capability at an absolutely perfect price-performance ratio. For almost all standard cars without many additional installations and other electrical consumers. Our recommendation for standard applications with low requirements and the best priceperformance ratio.

- » Powerful and reliable.
- » Double lid for increased leakage protection and gas condensation (gaseous electrolyte condenses in the labyrinth lid and remains in the circuit).
- » Filled and charged. Ready for immediate use.
- » Maintenance-free. No refilling of water necessary.