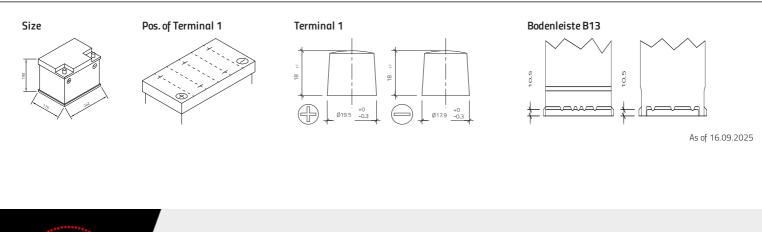

## 56221GUG

| Volt                | 12V                        |
|---------------------|----------------------------|
| Capacity            | 62 Ah (c20)                |
| CCR - 18°C (EN)     | 510 A (EN)                 |
| Electrolyte         | diluted sulphuric acid     |
| Electrolyte density | 1,28 +/- 0,01 Kg/I (25° C) |
| Size (LxWxH)        | 242 x 175 x 190 mm         |
| Weight              | 14,4 kg                    |
| Pos. of Terminal    | 1                          |
| Terminal            | 1                          |
| Bodenleiste         | B13                        |