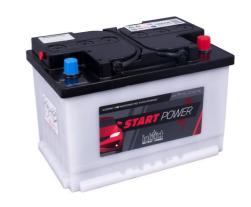

## intAct Start-Power

Calcium or hybrid battery (Ca/Ca or Sb/Ca)

Art.No.

## 56638RFTV

| Volt                | 12V                        |
|---------------------|----------------------------|
| Capacity            | 66 AH (c20)                |
| CCR -18°C (EN)      | 510 A (EN)                 |
| Electrolyte         | diluted sulphuric acid     |
| Electrolyte density | 1,28 +/- 0,01 Kg/I (25° C) |
| Size (LxWxH)        | 278 x 175 x 190 mm         |
| Weight              | 12,8 kg                    |
| Pos. of Terminal    | 0                          |
| Terminal            | 1                          |
| Bodenleiste         | B13                        |

## Top performance at a great price

Developed for performance and extreme high-current capability at an absolutely perfect price-performance ratio. For almost all standard cars without many additional installations and other electrical consumers. Our recommendation for standard applications with low requirements and the best price-performance ratio.

- » Powerful and reliable.
- » Double lid for increased leakage protection and gas condensation (gaseous electrolyte condenses in the labyrinth lid and remains in the circuit).
- » Filled and charged (GUG). Ready for immediate use.
- » Maintenance-free. No refilling of water necessary.