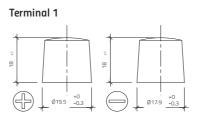

## 56638RFTV

| Volt                | 12V                        |
|---------------------|----------------------------|
| Capacity            | 66 AH (c20)                |
| CCR -18°C (EN)      | 510 A (EN)                 |
| Electrolyte         | diluted sulphuric acid     |
| Electrolyte density | 1,28 +/- 0,01 Kg/I (25° C) |
| Size (LxWxH)        | 278 x 175 x 190 mm         |
| Weight              | 12,8 kg                    |
| Pos. of Terminal    | 0                          |
| Terminal            | 1                          |
| Bodenleiste         | B13                        |