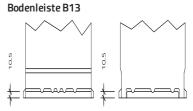

## 56638RFTV

| Volt                | 12V                        |
|---------------------|----------------------------|
| Capacity            | 66 AH (c20)                |
| CCR -18°C (EN)      | 510 A (EN)                 |
| Electrolyte         | diluted sulphuric acid     |
| Electrolyte density | 1,28 +/- 0,01 Kg/I (25° C) |
| Size (LxWxH)        | 278 x 175 x 190 mm         |
| Weight              | 12,8 kg                    |
| Pos. of Terminal    | 0                          |
| Terminal            | 1                          |
| Bodenleiste         | B13                        |