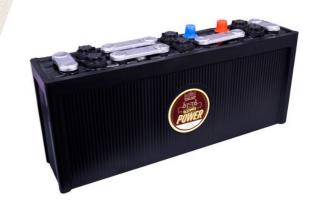

## intAct Oldtimer-Power

Low-maintenance lead-acid battery with lead-calcium-silver grids | dry-charged

Art.No.

## 57016

| Volt                | 12V                        |
|---------------------|----------------------------|
| Capacity            | 70 Ah (c20)                |
| CCR -18°C (EN)      | 360 A (EN)                 |
| Electrolyte         | diluted sulphuric acid     |
| Electrolyte density | 1,28 +/- 0,01 Kg/l (25° C) |
| Size (LxWxH)        | 481 x 110 x 220 mm         |
| Weight              | 14 kg                      |
| Pos. of Terminal    | 1                          |
| Terminal            | 1                          |
| Bodenleiste         | -                          |

## Starting power in retro look

Latest battery technology in classic design. The awarded vintage car battery is 80% hand-crafted. The black case sports the traditional hard-rubber look. Our recommendation if you also value a classic look in the engine compartment - without compromising on technology.