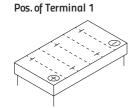

## 57016

| Volt                | 12V                        |
|---------------------|----------------------------|
| Capacity            | 70 Ah (c20)                |
| CCR -18°C (EN)      | 360 A (EN)                 |
| Electrolyte         | diluted sulphuric acid     |
| Electrolyte density | 1,28 +/- 0,01 Kg/l (25° C) |
| Size (LxWxH)        | 481 x 110 x 220 mm         |
| Weight              | 14 kg                      |
| Pos. of Terminal    | 1                          |
| Terminal            | 1                          |
| Bodenleiste         | -                          |

Size Kasten: 57016

Terminal 1

Bodenleiste -

As of 14.09.2025