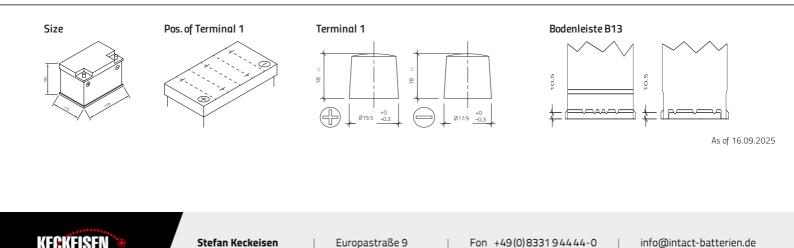

## 57219GUG

| Volt                | 12V                        |
|---------------------|----------------------------|
| Capacity            | 72 Ah (c20)                |
| CCR - 18°C (EN)     | 640 A (EN)                 |
| Electrolyte         | diluted sulphuric acid     |
| Electrolyte density | 1,28 +/- 0,01 Kg/l (25° C) |
| Size (LxWxH)        | 278 x 175 x 190 mm         |
| Weight              | 16,7 kg                    |
| Pos. of Terminal    | 1                          |
| Terminal            | 1                          |
| Bodenleiste         | B13                        |