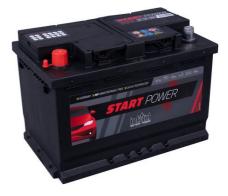

## intAct Start-Power

Calcium or hybrid battery (Ca/Ca or Sb/Ca)

Art.No.

## 57219GUG

| Volt                | 12V                        |
|---------------------|----------------------------|
| Capacity            | 72 Ah (c20)                |
| CCR - 18°C (EN)     | 640 A (EN)                 |
| Electrolyte         | diluted sulphuric acid     |
| Electrolyte density | 1,28 +/- 0,01 Kg/l (25° C) |
| Size (LxWxH)        | 278 x 175 x 190 mm         |
| Weight              | 16,7 kg                    |
| Pos. of Terminal    | 1                          |
| Terminal            | 1                          |
| Bodenleiste         | B13                        |

## Top performance at a great price

Developed for performance and extreme high-current capability at an absolutely perfect price-performance ratio. For almost all standard cars without many additional installations and other electrical consumers. Our recommendation for standard applications with low requirements and the best priceperformance ratio.

- » Powerful and reliable.
- » Double lid for increased leakage protection and gas condensation (gaseous electrolyte condenses in the labyrinth lid and remains in the circuit).
- » Filled and charged. Ready for immediate use.