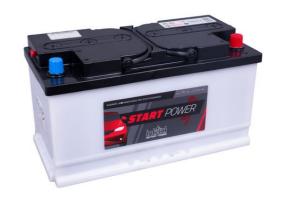

## intAct Start-Power

Calcium or hybrid battery (Ca/Ca or Sb/Ca)

Art.No.

## 58827TV

| Volt                | 12V                        |
|---------------------|----------------------------|
| Capacity            | 88 Ah (c20)                |
| CCR -18°C (EN)      | 680 A (EN)                 |
| Electrolyte         | diluted sulphuric acid     |
| Electrolyte density | 1,28 +/- 0,01 Kg/l (25° C) |
| Size (LxWxH)        | 353 x 175 x 190 mm         |
| Weight              | 14,4 kg                    |
| Pos. of Terminal    | 0                          |
| Terminal            | 1                          |
| Bodenleiste         | B13                        |