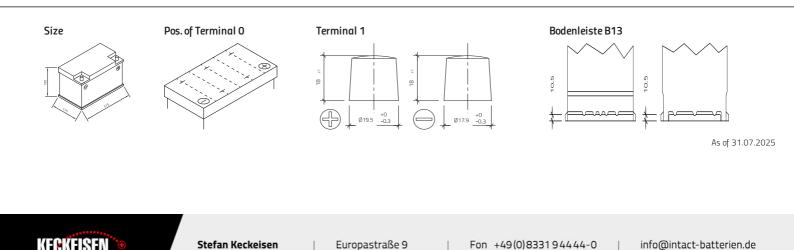

## 60010GUG

| Volt                | 12V                        |
|---------------------|----------------------------|
| Capacity            | 100 Ah (c20)               |
| CCR - 18°C (EN)     | 850 A (EN)                 |
| Electrolyte         | diluted sulphuric acid     |
| Electrolyte density | 1,28 +/- 0,01 Kg/l (25° C) |
| Size (LxWxH)        | 315 x 175 x 190 mm         |
| Weight              | 21,4 kg                    |
| Pos. of Terminal    | 0                          |
| Terminal            | 1                          |
| Bodenleiste         | B13                        |