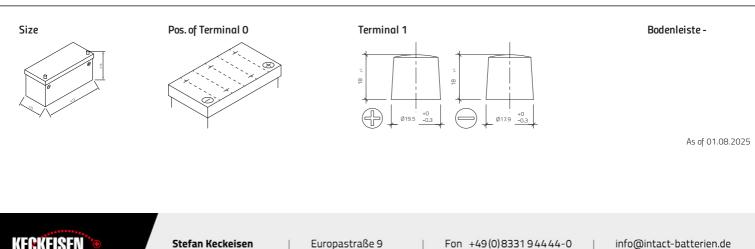

## 60026GUG

| Volt                | 12V                        |
|---------------------|----------------------------|
| Capacity            | 100 Ah (c20)               |
| CCR - 18°C (EN)     | 600 A (EN)                 |
| Electrolyte         | diluted sulphuric acid     |
| Electrolyte density | 1,28 +/- 0,01 Kg/I (25° C) |
| Size (LxWxH)        | 413 x 175 x 215 mm         |
| Weight              | 27,9 kg                    |
| Pos. of Terminal    | 0                          |
| Terminal            | 1                          |
| Bodenleiste         | -                          |