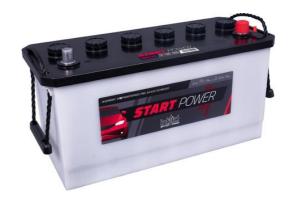

## intact Start-Power Truck

Closed calcium or hybrid battery (Ca/Ca or Sb/Ca) | low/maintenance-free

Art.No.

## 60026GUG

| Volt                | 12V                        |
|---------------------|----------------------------|
| Capacity            | 100 Ah (c20)               |
| CCR - 18°C (EN)     | 600 A (EN)                 |
| Electrolyte         | diluted sulphuric acid     |
| Electrolyte density | 1,28 +/- 0,01 Kg/I (25° C) |
| Size (LxWxH)        | 413 x 175 x 215 mm         |
| Weight              | 27,9 kg                    |
| Pos. of Terminal    | 0                          |
| Terminal            | 1                          |
| Bodenleiste         | -                          |