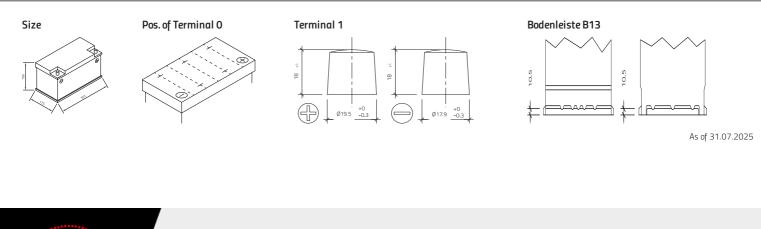

## 60038GUG

| Volt                | 12V                        |
|---------------------|----------------------------|
| Capacity            | 100 Ah (c20)               |
| CCR -18°C (EN)      | 760 A (EN)                 |
| Electrolyte         | diluted sulphuric acid     |
| Electrolyte density | 1,28 +/- 0,01 Kg/l (25° C) |
| Size (LxWxH)        | 353 x 175 x 190 mm         |
| Weight              | 20,9 kg                    |
| Pos. of Terminal    | 0                          |
| Terminal            | 1                          |
| Bodenleiste         | B13                        |