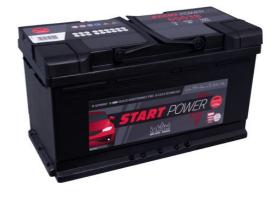

## intAct Start-Power

Calcium or hybrid battery (Ca/Ca or Sb/Ca)

Art.No.

## 60038GUG

| Volt                | 12V                        |
|---------------------|----------------------------|
| Capacity            | 100 Ah (c20)               |
| CCR -18°C (EN)      | 760 A (EN)                 |
| Electrolyte         | diluted sulphuric acid     |
| Electrolyte density | 1,28 +/- 0,01 Kg/l (25° C) |
| Size (LxWxH)        | 353 x 175 x 190 mm         |
| Weight              | 20,9 kg                    |
| Pos. of Terminal    | 0                          |
| Terminal            | 1                          |
| Bodenleiste         | B13                        |

## Top performance at a great price

Developed for performance and extreme high-current capability at an absolutely perfect price-performance ratio. For almost all standard cars without many additional installations and other electrical consumers. Our recommendation for standard applications with low requirements and the best priceperformance ratio.