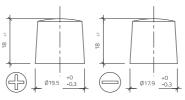

# 60044TV

| Volt                | 12V                        |
|---------------------|----------------------------|
| Capacity            | 100 Ah (c20)               |
| CCR -18°C (EN)      | 710 A (EN)                 |
| Electrolyte         | diluted sulphuric acid     |
| Electrolyte density | 1,28 +/- 0,01 Kg/l (25° C) |
| Size (LxWxH)        | 353 x 175 x 190 mm         |
| Weight              | 15,3 kg                    |
| Pos. of Terminal    | 0                          |
| Terminal            | 1                          |
| Bodenleiste         | B13                        |

### Terminal 1