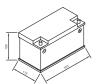

|
| Terminal            | 1                          |
| Bodenleiste         | B13                        |









### Usage



## Top performance at a great price

Developed for performance and extreme high-current capability at an absolutely perfect price-performance ratio. For almost all standard cars without many additional installations and other electrical consumers. Our recommendation for standard applications with low requirements and the best price-performance ratio.

- » Powerful and reliable.
- » Double lid for increased leakage protection and gas condensation (gaseous electrolyte condenses in the labyrinth lid and remains in the circuit).
- » Filled and charged (GUG). Ready for immediate use.
- » Maintenance-free. No refilling of water necessary.

### Size





### Terminal 1



### Bodenleiste B13



As of 20.04.2025