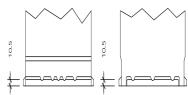

# 60044TV

| Volt                | 12V                        |
|---------------------|----------------------------|
| Capacity            | 100 Ah (c20)               |
| CCR -18°C (EN)      | 710 A (EN)                 |
| Electrolyte         | diluted sulphuric acid     |
| Electrolyte density | 1,28 +/- 0,01 Kg/l (25° C) |
| Size (LxWxH)        | 353 x 175 x 190 mm         |
| Weight              | 15,3 kg                    |
| Pos. of Terminal    | 0                          |
| Terminal            | 1                          |
| Bodenleiste         | B13                        |

### Bodenleiste B13

As of 20.04.2025