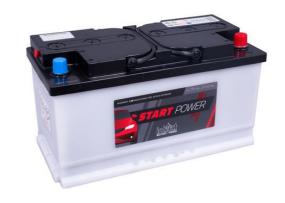

# intAct Start-Power

Calcium or hybrid battery (Ca/Ca or Sb/Ca)

Art.No.

# 60044TV

| Volt                | 12V                        |
|---------------------|----------------------------|
| Capacity            | 100 Ah (c20)               |
| CCR -18°C (EN)      | 710 A (EN)                 |
| Electrolyte         | diluted sulphuric acid     |
| Electrolyte density | 1,28 +/- 0,01 Kg/l (25° C) |
| Size (LxWxH)        | 353 x 175 x 190 mm         |
| Weight              | 15,3 kg                    |
| Pos. of Terminal    | 0                          |
| Terminal            | 1                          |
| Bodenleiste         | B13                        |

## Top performance at a great price

Developed for performance and extreme high-current capability at an absolutely perfect price-performance ratio. For almost all standard cars without many additional installations and other electrical consumers. Our recommendation for standard applications with low requirements and the best price-performance ratio.

- » Powerful and reliable.
- » Double lid for increased leakage protection and gas condensation (gaseous electrolyte condenses in the labyrinth lid and remains in the circuit).
- » Filled and charged (GUG). Ready for immediate use.
- » Maintenance-free. No refilling of water necessary.