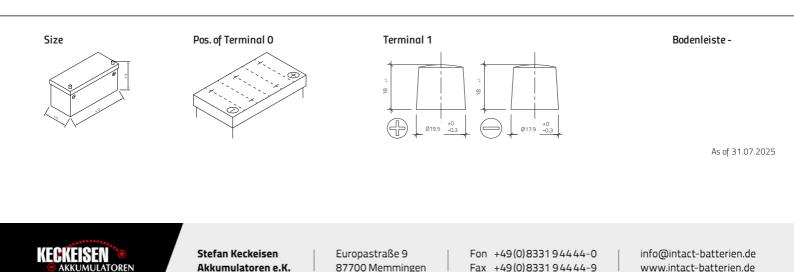

## 60525GUG

| Volt                | 12V                        |
|---------------------|----------------------------|
| Capacity            | 105 Ah (c20)               |
| CCR - 18°C (EN)     | 600 A (EN)                 |
| Electrolyte         | diluted sulphuric acid     |
| Electrolyte density | 1,28 +/- 0,01 Kg/l (25° C) |
| Size (LxWxH)        | 413 x 175 x 215 mm         |
| Weight              | 28 kg                      |
| Pos. of Terminal    | 0                          |
| Terminal            | 1                          |
| Bodenleiste         | -                          |