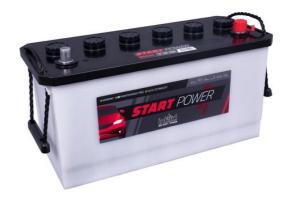

## intact Start-Power Truck

Closed calcium or hybrid battery (Ca/Ca or Sb/Ca) | low/maintenance-free

Art.No.

## 60525GUG

| Volt                | 12V                        |
|---------------------|----------------------------|
| Capacity            | 105 Ah (c20)               |
| CCR - 18°C (EN)     | 600 A (EN)                 |
| Electrolyte         | diluted sulphuric acid     |
| Electrolyte density | 1,28 +/- 0,01 Kg/l (25° C) |
| Size (LxWxH)        | 413 x 175 x 215 mm         |
| Weight              | 28 kg                      |
| Pos. of Terminal    | 0                          |
| Terminal            | 1                          |
| Bodenleiste         | -                          |