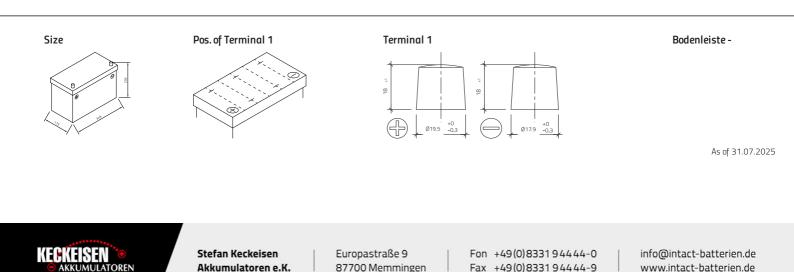

## 60527GUG

| Volt                | 12V                        |
|---------------------|----------------------------|
| Capacity            | 105 Ah (c20)               |
| CCR - 18°C (EN)     | 680 A (EN)                 |
| Electrolyte         | diluted sulphuric acid     |
| Electrolyte density | 1,28 +/- 0,01 Kg/l (25° C) |
| Size (LxWxH)        | 349 x 175 x 239 mm         |
| Weight              | 28,4 kg                    |
| Pos. of Terminal    | 1                          |
| Terminal            | 1                          |
| Bodenleiste         | -                          |