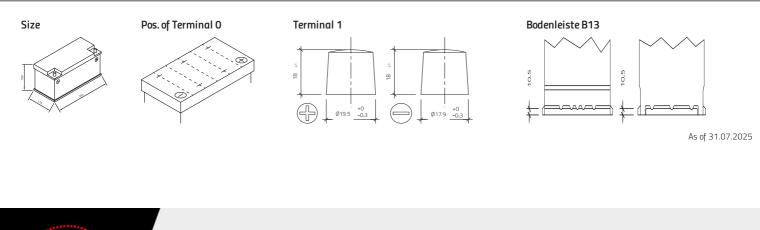

## 61042GUG

| Volt                | 12V                        |
|---------------------|----------------------------|
| Capacity            | 110 Ah (c20)               |
| CCR - 18°C (EN)     | 920 A (EN)                 |
| Electrolyte         | diluted sulphuric acid     |
| Electrolyte density | 1,28 +/- 0,01 Kg/l (25° C) |
| Size (LxWxH)        | 394 x 175 x 190 mm         |
| Weight              | 24,8 kg                    |
| Pos. of Terminal    | 0                          |
| Terminal            | 1                          |
| Bodenleiste         | B13                        |