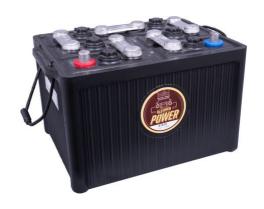

# intAct Oldtimer-Power

Low-maintenance lead-acid battery with lead-calcium-silver grids | dry-charged

Art.No.

# Starting power in retro look

Latest battery technology in classic design. The awarded vintage car battery is 80% hand-crafted. The black case sports the traditional hard-rubber look. Our recommendation if you also value a classic look in the engine compartment - without compromising on technology.

- » Awarded 'Testsieger' in the classic car batteries category by GTÜ 06.2018.
- » Top starting performance.
- » Longer service life.
- » For cars and trucks in 6-volt and 12-volt versions.
- » Dry-charged. Low-maintenance.