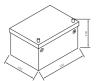

# 61815

| Volt                | 12V                        |
|---------------------|----------------------------|
| Capacity            | 118 Ah (c20)               |
| CCR -18°C (EN)      | -                          |
| Electrolyte         | diluted sulphuric acid     |
| Electrolyte density | 1,28 +/- 0,01 Kg/l (25° C) |
| Size (LxWxH)        | 355 x 253 x 218 mm         |
| Weight              | 40 kg                      |
| Pos. of Terminal    | 1                          |
| Terminal            | 1                          |
| Bodenleiste         | -                          |

#### Size