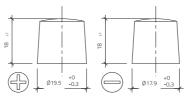

| 40 kg                      |
| Pos. of Terminal    | 1                          |
| Terminal            | 1                          |
| Bodenleiste         | -                          |

#### Usage







# Starting power in retro look

Latest battery technology in classic design. The awarded vintage car battery is 80% hand-crafted. The black case sports the traditional hard-rubber look. Our recommendation if you also value a classic look in the engine compartment - without compromising on technology.

- » Awarded 'Testsieger' in the classic car batteries category by GTÜ 06.2018.
- » Top starting performance.
- » Longer service life.
- » For cars and trucks in 6-volt and 12-volt versions.
- » Dry-charged. Low-maintenance.







#### Size



### Pos. of Terminal 1



#### Terminal 1



Bodenleiste -

As of 17.08.2025