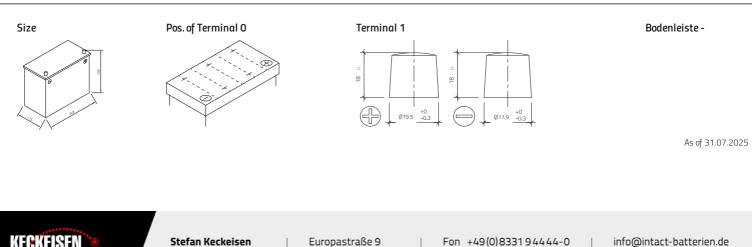

## 62512GUG

| Volt                | 12V                        |
|---------------------|----------------------------|
| Capacity            | 125 Ah (c20)               |
| CCR - 18°C (EN)     | 640 A (EN)                 |
| Electrolyte         | diluted sulphuric acid     |
| Electrolyte density | 1,28 +/- 0,01 Kg/l (25° C) |
| Size (LxWxH)        | 349 x 175 x 290 mm         |
| Weight              | 31 kg                      |
| Pos. of Terminal    | 0                          |
| Terminal            | 1                          |
| Bodenleiste         | -                          |