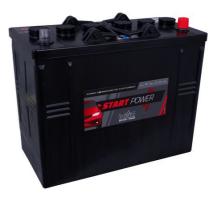

## intact Start-Power Truck

Closed calcium or hybrid battery (Ca/Ca or Sb/Ca) | low/maintenance-free

Art.No.

## 62512GUG

| Volt                | 12V                        |
|---------------------|----------------------------|
| Capacity            | 125 Ah (c20)               |
| CCR - 18°C (EN)     | 640 A (EN)                 |
| Electrolyte         | diluted sulphuric acid     |
| Electrolyte density | 1,28 +/- 0,01 Kg/l (25° C) |
| Size (LxWxH)        | 349 x 175 x 290 mm         |
| Weight              | 31 kg                      |
| Pos. of Terminal    | 0                          |
| Terminal            | 1                          |
| Bodenleiste         | -                          |

## Top performance at a good price

Developed for performance and extreme high-current capability at an absolutely perfect price-performance ratio. For almost all standard trucks without many additional installations and other electrical consumers. Our recommendation for standard applications with low requirements and the best priceperformance ratio.

- » Powerful and reliable.
- » Double lid for increased leakage protection and gas **condensation**(gaseous electrolyte condenses in the labyrinth lid and remains in the circuit).
- » Maintenance-free. No refilling of water necessary.
- » Filled and charged (GUG), ready for immediate use.
- » Available for trucks as a conventional wet starter battery, as well as **super heavy duty (SHD)** with glass fiber fleece separators vibration-resistant V3.
- » 30% more cycles compared to conventional commercial vehicle batteries.