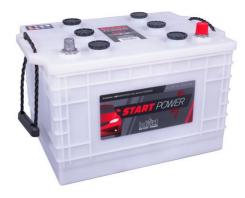

## intact Start-Power Truck

Closed calcium or hybrid battery (Ca/Ca or Sb/Ca) | low/maintenance-free

Art.No.

## 63527GUG

| Volt                | 12V                        |
|---------------------|----------------------------|
| Capacity            | 135 Ah (c20)               |
| CCR - 18°C (EN)     | 680 A (EN)                 |
| Electrolyte         | diluted sulphuric acid     |
| Electrolyte density | 1,28 +/- 0,01 Kg/l (25° C) |
| Size (LxWxH)        | 359 x 253 x 232 mm         |
| Weight              | 39 kg                      |
| Pos. of Terminal    | 0                          |
| Terminal            | 1                          |
| Bodenleiste         | -                          |

- » Powerful and reliable.
- » Double lid for increased leakage protection and gas condensation(gaseous electrolyte condenses in the labyrinth lid and remains in the circuit).
- » Maintenance-free. No refilling of water necessary.
- » Filled and charged (GUG), ready for immediate use.
- » Available for trucks as a conventional wet starter battery, as well as super heavy duty (SHD) with glass fiber fleece separators vibration-resistant V3.
- » 30% more cycles compared to conventional commercial vehicle batteries.