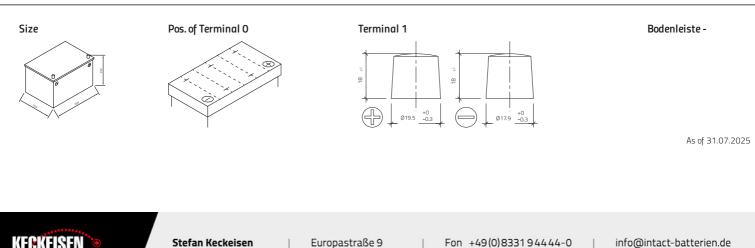

## 63527GUG

| Volt                | 12V                        |
|---------------------|----------------------------|
| Capacity            | 135 Ah (c20)               |
| CCR - 18°C (EN)     | 680 A (EN)                 |
| Electrolyte         | diluted sulphuric acid     |
| Electrolyte density | 1,28 +/- 0,01 Kg/l (25° C) |
| Size (LxWxH)        | 359 x 253 x 232 mm         |
| Weight              | 39 kg                      |
| Pos. of Terminal    | 0                          |
| Terminal            | 1                          |
| Bodenleiste         | -                          |