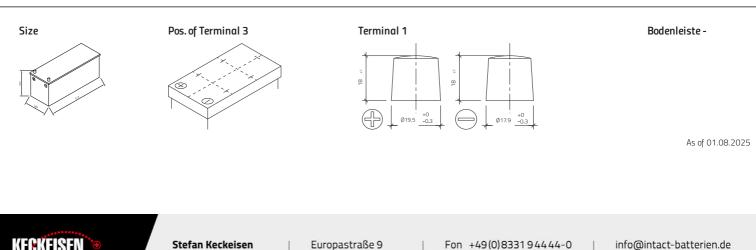

## 64020SHDGUG

| Volt                | 12V                        |
|---------------------|----------------------------|
| Capacity            | 140 Ah (c20)               |
| CCR - 18°C (EN)     | 800 A (EN)                 |
| Electrolyte         | diluted sulphuric acid     |
| Electrolyte density | 1,28 +/- 0,01 Kg/l (25° C) |
| Size (LxWxH)        | 513 x 189 x 223 mm         |
| Weight              | 36,1 kg                    |
| Pos. of Terminal    | 3                          |
| Terminal            | 1                          |
| Bodenleiste         | -                          |