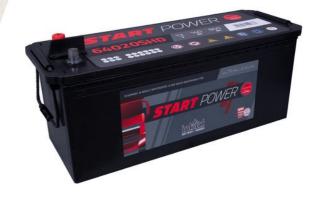

## intact Start-Power Truck

Closed calcium or hybrid battery (Ca/Ca or Sb/Ca) | low/maintenance-free

Art.No.

## 64020SHDGUG

| Volt                | 12V                        |
|---------------------|----------------------------|
| Capacity            | 140 Ah (c20)               |
| CCR - 18°C (EN)     | 800 A (EN)                 |
| Electrolyte         | diluted sulphuric acid     |
| Electrolyte density | 1,28 +/- 0,01 Kg/l (25° C) |
| Size (LxWxH)        | 513 x 189 x 223 mm         |
| Weight              | 36,1 kg                    |
| Pos. of Terminal    | 3                          |
| Terminal            | 1                          |
| Bodenleiste         | -                          |