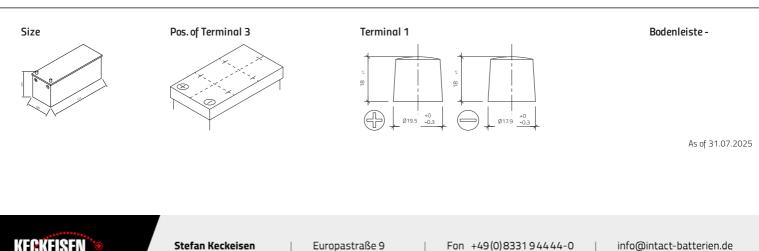

## 65411GUG

| Volt                | 12V                        |
|---------------------|----------------------------|
| Capacity            | 154 Ah (c20)               |
| CCR - 18°C (EN)     | 1150 A (EN)                |
| Electrolyte         | diluted sulphuric acid     |
| Electrolyte density | 1,28 +/- 0,01 Kg/l (25° C) |
| Size (LxWxH)        | 513 x 189 x 223 mm         |
| Weight              | 43,2 kg                    |
| Pos. of Terminal    | 3                          |
| Terminal            | 1                          |
| Bodenleiste         | -                          |