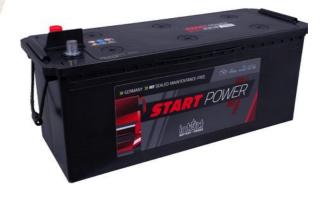

## intact Start-Power Truck

Closed calcium or hybrid battery (Ca/Ca or Sb/Ca) | low/maintenance-free

Art.No.

## 65411GUG

| Volt                | 12V                        |
|---------------------|----------------------------|
| Capacity            | 154 Ah (c20)               |
| CCR - 18°C (EN)     | 1150 A (EN)                |
| Electrolyte         | diluted sulphuric acid     |
| Electrolyte density | 1,28 +/- 0,01 Kg/l (25° C) |
| Size (LxWxH)        | 513 x 189 x 223 mm         |
| Weight              | 43,2 kg                    |
| Pos. of Terminal    | 3                          |
| Terminal            | 1                          |
| Bodenleiste         | -                          |

- » Powerful and reliable.
- » Double lid for increased leakage protection and gas condensation(gaseous electrolyte condenses in the labyrinth lid and remains in the circuit).
- » Maintenance-free. No refilling of water necessary.
- » Filled and charged (GUG), ready for immediate use.
- » Available for trucks as a conventional wet starter battery, as well as super heavy duty (SHD) with glass fiber fleece separators vibration-resistant V3.
- » 30% more cycles compared to conventional commercial vehicle batteries.