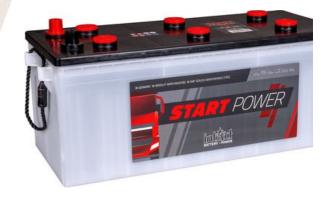

## intact Start-Power Truck

Closed calcium battery (Ca/Ca) | filled and charged | maintenance-free

Art.No.

## Top performance at a good price

Developed for performance and extreme high-current capability at an absolutely perfect price-performance ratio. For almost all standard trucks without many additional installations and other electrical consumers. Our recommendation for standard applications with low requirements and the best priceperformance ratio.

- » Powerful and reliable.
- » Double lid for increased leakage protection and gas condensation(gaseous electrolyte condenses in the labyrinth lid and remains in the circuit).
- » Maintenance-free. No refilling of water necessary.
- » Filled and charged (GUG), ready for immediate use.
- » Available for trucks as a conventional wet starter battery, as well as super heavy duty (SHD) with glass fiber fleece separators vibration-resistant V3.
- » 30% more cycles compared to conventional commercial vehicle batteries.