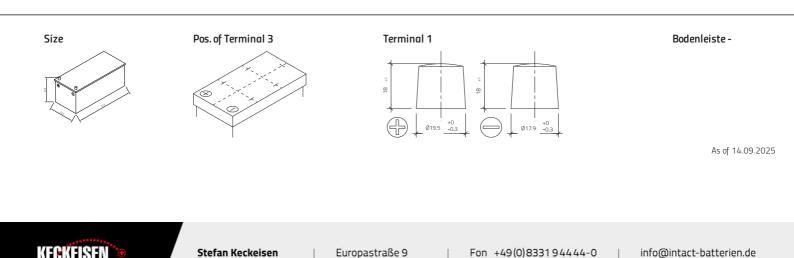

## 67811GUG

| Volt                | 12V                        |
|---------------------|----------------------------|
| Capacity            | 180 Ah (c20)               |
| CCR - 18°C (EN)     | 1300 A (EN)                |
| Electrolyte         | diluted sulphuric acid     |
| Electrolyte density | 1,28 +/- 0,01 Kg/l (25° C) |
| Size (LxWxH)        | 513 x 223 x 223 mm         |
| Weight              | 44,1 kg                    |
| Pos. of Terminal    | 3                          |
| Terminal            | 1                          |
| Bodenleiste         | -                          |