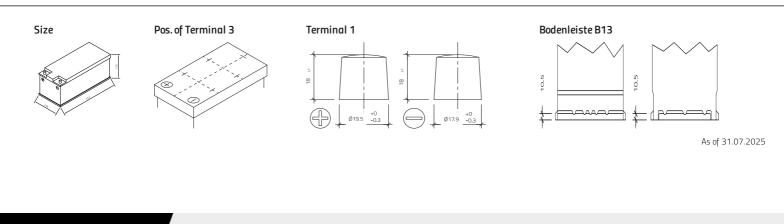

## 68034GUG

| Volt                | 12V                        |
|---------------------|----------------------------|
| Capacity            | 180 Ah (c20)               |
| CCR - 18°C (EN)     | 1000 A (EN)                |
| Electrolyte         | diluted sulphuric acid     |
| Electrolyte density | 1,28 +/- 0,01 Kg/l (25° C) |
| Size (LxWxH)        | 513 x 218 x 210 mm         |
| Weight              | 49,8 kg                    |
| Pos. of Terminal    | 3                          |
| Terminal            | 1                          |
| Bodenleiste         | B13                        |