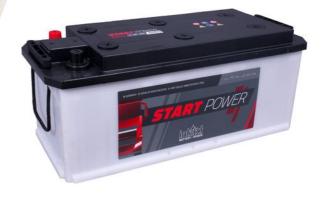

## intact Start-Power Truck

Closed calcium or hybrid battery (Ca/Ca or Sb/Ca) | low/maintenance-free

Art.No.

## 68034GUG

| Volt                | 12V                        |
|---------------------|----------------------------|
| Capacity            | 180 Ah (c20)               |
| CCR - 18°C (EN)     | 1000 A (EN)                |
| Electrolyte         | diluted sulphuric acid     |
| Electrolyte density | 1,28 +/- 0,01 Kg/l (25° C) |
| Size (LxWxH)        | 513 x 218 x 210 mm         |
| Weight              | 49,8 kg                    |
| Pos. of Terminal    | 3                          |
| Terminal            | 1                          |
| Bodenleiste         | B13                        |

## Top performance at a good price

Developed for performance and extreme high-current capability at an absolutely perfect price-performance ratio. For almost all standard trucks without many additional installations and other electrical consumers. Our recommendation for standard applications with low requirements and the best priceperformance ratio.

- » Powerful and reliable.
- » Double lid for increased leakage protection and gas condensation(gaseous electrolyte condenses in the labyrinth lid and remains in the circuit).
- » Maintenance-free. No refilling of water necessary.
- » Filled and charged (GUG), ready for immediate use.
- » Available for trucks as a conventional wet starter battery, as well as super heavy duty (SHD) with glass fiber fleece separators vibration-resistant V3.
- » 30% more cycles compared to conventional commercial vehicle batteries.