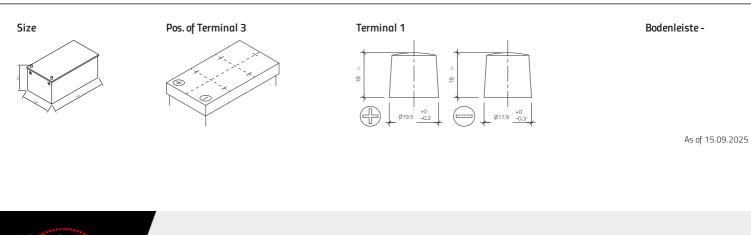

## 72512SHDGUG

| Volt                | 12V                        |
|---------------------|----------------------------|
| Capacity            | 225 Ah (c20)               |
| CCR - 18°C (EN)     | 1150 A (EN)                |
| Electrolyte         | diluted sulphuric acid     |
| Electrolyte density | 1,28 +/- 0,01 Kg/l (25° C) |
| Size (LxWxH)        | 518 x 276 x 242 mm         |
| Weight              | 56,7 kg                    |
| Pos. of Terminal    | 3                          |
| Terminal            | 1                          |
| Bodenleiste         | -                          |