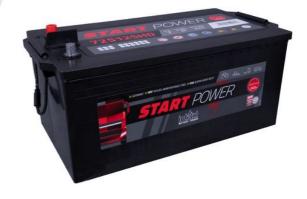

## intact Start-Power Truck

Closed calcium battery (Ca/Ca) | filled and charged | maintenance-free

Art.No.

## 72512SHDGUG

| Volt                | 12V                        |
|---------------------|----------------------------|
| Capacity            | 225 Ah (c20)               |
| CCR - 18°C (EN)     | 1150 A (EN)                |
| Electrolyte         | diluted sulphuric acid     |
| Electrolyte density | 1,28 +/- 0,01 Kg/l (25° C) |
| Size (LxWxH)        | 518 x 276 x 242 mm         |
| Weight              | 56,7 kg                    |
| Pos. of Terminal    | 3                          |
| Terminal            | 1                          |
| Bodenleiste         | -                          |