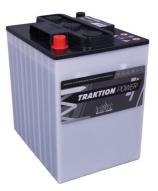

## intAct Traktion-Power

Low-maintenance lead-acid battery with reinforced grid plates

Art.No.

## 91801GUG

| Volt                | бV                         |
|---------------------|----------------------------|
| Capacity            | 180 Ah (c5)                |
| CCR - 18°C (EN)     |                            |
| Electrolyte         | diluted sulphuric acid     |
| Electrolyte density | 1,28 +/- 0,01 Kg/I (25° C) |
| Size (LxWxH)        | 244 x 190 x 275 mm         |
| Weight              | 30 kg                      |
| Pos. of Terminal    | 1                          |
| Terminal            | 1                          |
| Bodenleiste         | -                          |