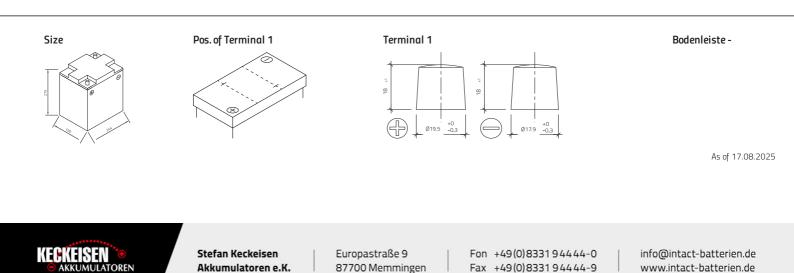

## 91801GUG

| Volt                | бV                         |
|---------------------|----------------------------|
| Capacity            | 180 Ah (c5)                |
| CCR - 18°C (EN)     |                            |
| Electrolyte         | diluted sulphuric acid     |
| Electrolyte density | 1,28 +/- 0,01 Kg/I (25° C) |
| Size (LxWxH)        | 244 x 190 x 275 mm         |
| Weight              | 30 kg                      |
| Pos. of Terminal    | 1                          |
| Terminal            | 1                          |
| Bodenleiste         | -                          |