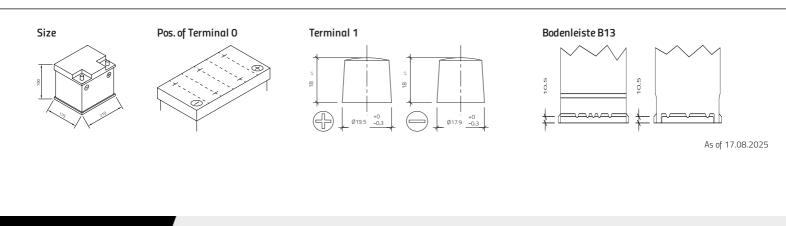

## 95406GUG

| Volt                | 12V                        |
|---------------------|----------------------------|
| Capacity            | 40 Ah (c5)                 |
| CCR - 18°C (EN)     | -                          |
| Electrolyte         | diluted sulphuric acid     |
| Electrolyte density | 1,28 +/- 0,01 Kg/l (25° C) |
| Size (LxWxH)        | 207 x 175 x 190 mm         |
| Weight              | 13,3 kg                    |
| Pos. of Terminal    | 0                          |
| Terminal            | 1                          |
| Bodenleiste         | B13                        |