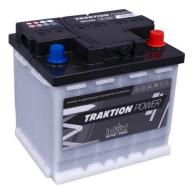

## intAct Traktion-Power

Low-maintenance lead-acid battery with reinforced grid plates

Art.No.

## 95406GUG

| Volt                | 12V                        |
|---------------------|----------------------------|
| Capacity            | 40 Ah (c5)                 |
| CCR - 18°C (EN)     | -                          |
| Electrolyte         | diluted sulphuric acid     |
| Electrolyte density | 1,28 +/- 0,01 Kg/l (25° C) |
| Size (LxWxH)        | 207 x 175 x 190 mm         |
| Weight              | 13,3 kg                    |
| Pos. of Terminal    | 0                          |
| Terminal            | 1                          |
| Bodenleiste         | B13                        |