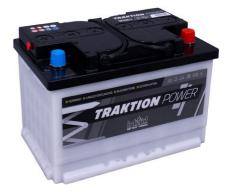

## intAct Traktion-Power

Low-maintenance lead-acid battery with reinforced grid plates

Art.No.

## 95602GUG

| Volt                | 12V                        |
|---------------------|----------------------------|
| Capacity            | 60 Ah (c5)                 |
| CCR - 18°C (EN)     | -                          |
| Electrolyte         | diluted sulphuric acid     |
| Electrolyte density | 1,28 +/- 0,01 Kg/l (25° C) |
| Size (LxWxH)        | 278 x 175 x 190 mm         |
| Weight              | 18 kg                      |
| Pos. of Terminal    | 0                          |
| Terminal            | 1                          |
| Bodenleiste         | B13                        |