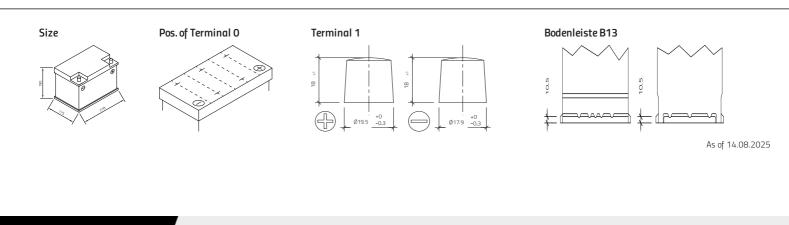

## 95602GUG

| Volt                | 12V                        |
|---------------------|----------------------------|
| Capacity            | 60 Ah (c5)                 |
| CCR - 18°C (EN)     | -                          |
| Electrolyte         | diluted sulphuric acid     |
| Electrolyte density | 1,28 +/- 0,01 Kg/l (25° C) |
| Size (LxWxH)        | 278 x 175 x 190 mm         |
| Weight              | 18 kg                      |
| Pos. of Terminal    | 0                          |
| Terminal            | 1                          |
| Bodenleiste         | B13                        |