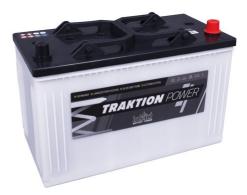

## intAct Traktion-Power

Low-maintenance lead-acid battery with reinforced grid plates

Art.No.

## 95804GUG

| Volt                | 12V                        |
|---------------------|----------------------------|
| Capacity            | 80 Ah (c5)                 |
| CCR - 18°C (EN)     | -                          |
| Electrolyte         | diluted sulphuric acid     |
| Electrolyte density | 1,28 +/- 0,01 Kg/l (25° C) |
| Size (LxWxH)        | 349 x 175 x 239 mm         |
| Weight              | 26,5 kg                    |
| Pos. of Terminal    | 0                          |
| Terminal            | 1                          |
| Bodenleiste         | -                          |