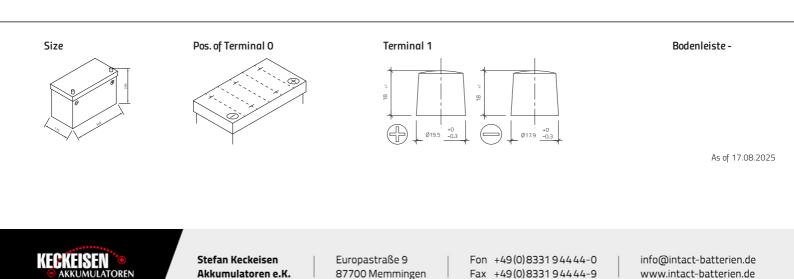

## 95804GUG

| Volt                | 12V                        |
|---------------------|----------------------------|
| Capacity            | 80 Ah (c5)                 |
| CCR - 18°C (EN)     | -                          |
| Electrolyte         | diluted sulphuric acid     |
| Electrolyte density | 1,28 +/- 0,01 Kg/l (25° C) |
| Size (LxWxH)        | 349 x 175 x 239 mm         |
| Weight              | 26,5 kg                    |
| Pos. of Terminal    | 0                          |
| Terminal            | 1                          |
| Bodenleiste         | -                          |