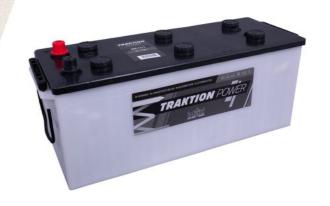

## intAct Traktion-Power

Low-maintenance lead-acid battery with reinforced grid plates

Art.No.

## 96151GUG

| Volt                | 12V                        |
|---------------------|----------------------------|
| Capacity            | 115 Ah (c5)                |
| CCR -18°C (EN)      | -                          |
| Electrolyte         | diluted sulphuric acid     |
| Electrolyte density | 1,28 +/- 0,01 Kg/I (25° C) |
| Size (LxWxH)        | 513 x 189 x 223 mm         |
| Weight              | 37 kg                      |
| Pos. of Terminal    | 3                          |
| Terminal            | 1                          |
| Bodenleiste         | -                          |