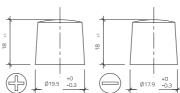

|







## Usage



## Proven and cost-conscious

Due to their excellent high-current characteristics, they are particularly suitable for propelling golf carts, small leisure vehicles, wheelchairs, mobile lifting platforms, cleaning machines and forklifts. Our recommendation, for all who are looking for an inexpensive traction battery and are not afraid of maintenance.

- » Filled and charged. Ready for immediate use.
- **» Light cyclic use:** 300 cycles according to IEC 254-1.
- **» Reinforced special-insulation grid plates** with high mass utilisation for maximum capacity reserves.
- » 6-volt and 12-volt versions.
- » Optional water filling system can be attached to extend service intervals.
- » Flooded lead-acid battery. Low maintenance.

Size



Pos. of Terminal 3



Terminal 1



Bodenleiste -

As of 17.08.2025