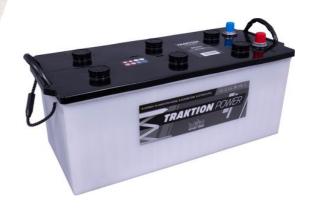

## intAct Traktion-Power

Low-maintenance lead-acid battery with reinforced grid plates

Art.No.

## 96351GUG

| Volt                | 12V                        |
|---------------------|----------------------------|
| Capacity            | 135 Ah (c5)                |
| CCR -18°C (EN)      | -                          |
| Electrolyte         | diluted sulphuric acid     |
| Electrolyte density | 1,28 +/- 0,01 Kg/l (25° C) |
| Size (LxWxH)        | 513 x 223 x 223 mm         |
| Weight              | 46 kg                      |
| Pos. of Terminal    | 3                          |
| Terminal            | 1                          |
| Bodenleiste         | -                          |