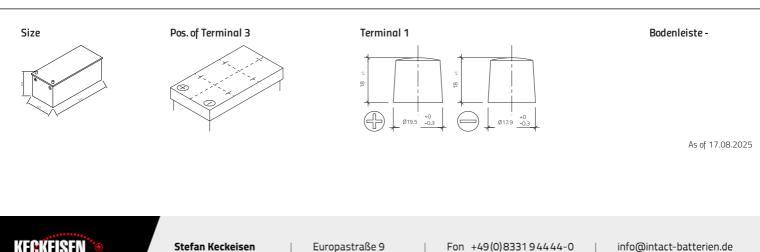

## 96351GUG

| Volt                | 12V                        |
|---------------------|----------------------------|
| Capacity            | 135 Ah (c5)                |
| CCR -18°C (EN)      | -                          |
| Electrolyte         | diluted sulphuric acid     |
| Electrolyte density | 1,28 +/- 0,01 Kg/l (25° C) |
| Size (LxWxH)        | 513 x 223 x 223 mm         |
| Weight              | 46 kg                      |
| Pos. of Terminal    | 3                          |
| Terminal            | 1                          |
| Bodenleiste         | -                          |